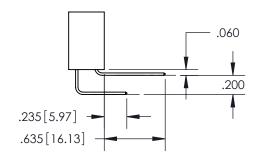

ISSUE NUMBER ORIGINAL 1

**Contact Code 558** 

Contact Code 559

**Contact Code 560** 

- INSULATOR MATERIAL: THERMOPLASTIC POLYESTER, UL 94V-0
- DAP MATERIAL AVAILABLE UPON REQUEST
- CONTACT MATERIAL; COPPER ALLOY

CONTACT PLATING: GOLD ON THE MATING AREA, TIN PLATING ON THE CONTACT TAILS, NICKEL UNDERPLATE

\*FOR ALL OTHER SPECIFICATIONS REFER TO SHEET 3\*

## 345/395 SERIES CARD EDGE CONNECTOR CONTACT CODE 555,556,558,559,560 DIMENSIONS

YOUR CONNECTION TO QUALITY & SERVICE

**EDAC INC** TORONTO, ONTARIO CANADA

THESE DRAWINGS AND SPECIFICATIONS ARE THE PROPERTY OF EDAC INC.,AND SHALL NOT BE REPRODUCED, OR COPIED OR USED AS THE BASIS FOR THE MANUFACTURE OR SALE OF APPARATUS WITHOUT WRITTEN PERMISSION.

|  | ACAD REFERENCE NO.  | 345-ENG-MASTER   |
|--|---------------------|------------------|
|  | DRAWN: R.STA.MONICA | DATE:MAY.16/2017 |
|  | CHECKED:            | DATE:            |
|  | SCALE: 1:1          | SHEET 2 OF 2     |
|  | DRAWING NUMBER      | ISSUE            |
|  | 345-ENG-MASTER      | 1                |