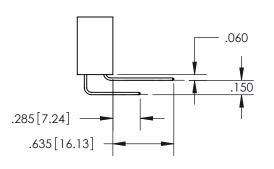

ISSUE NUMBER ORIGINAL 1

**Contact Code 558** 

Contact Code 559

**Contact Code 560** 

- INSULATOR MATERIAL: THERMOPLASTIC POLYESTER, UL 94V-0
- DAP MATERIAL AVAILABLE UPON REQUEST
- CONTACT MATERIAL; COPPER ALLOY

CONTACT PLATING: GOLD ON THE MATING AREA, TIN PLATING ON THE CONTACT TAILS, NICKEL UNDERPLATE

\*FOR ALL OTHER SPECIFICATIONS REFER TO SHEET 3\*

## 345/395 SERIES CARD EDGE CONNECTOR CONTACT CODE 555,556,558,559,560 DIMENSIONS

YOUR CONNECTION TO QUALITY & SERVICE

**EDAC INC** TORONTO, ONTARIO CANADA

THESE DRAWINGS AND SPECIFICATIONS ARE THE PROPERTY OF EDAC INC.,AND SHALL NOT BE REPRODUCED, OR COPIED OR USED AS THE BASIS FOR THE MANUFACTURE OR SALE OF APPARATUS WITHOUT WRITTEN PERMISSION.

|  | ACAD REFERENCE NO.  | 345-ENG-MASTER   |
|--|---------------------|------------------|
|  | DRAWN: R.STA.MONICA | DATE:MAY.16/2017 |
|  | CHECKED:            | DATE:            |
|  | SCALE: 1:1          | SHEET 2 OF 2     |
|  | DRAWING NUMBER      | ISSUE            |
|  | 345-ENG-MASTER      | 1                |