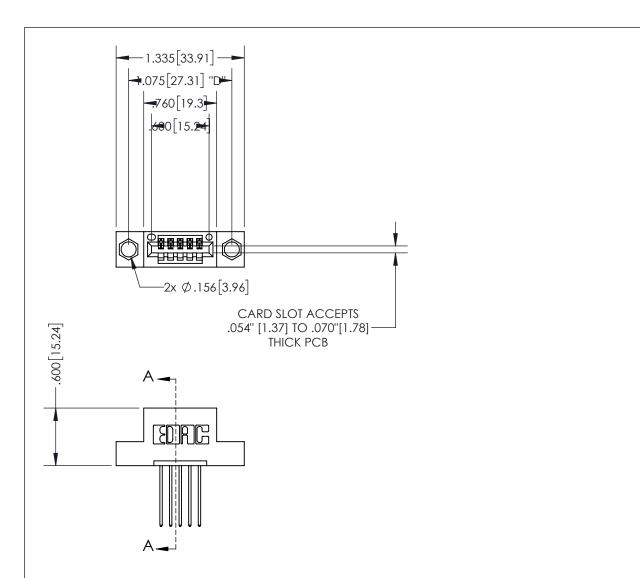

THIS IS A C.A.D. GENERATED DRAWING DO NOT MAKE MANUAL REVISIONS TO MASTER.

ISSUE NUMBER

1

ORIGINAL

.160 4.06 POINT OF CONTACT .330 [8.38] -.370[9.4] **CARD SLOT** 

## SECTION A-A

**Contact Dimensions:** 542-Wire Wrap .025 Sq.(0.64 Sq.) - Tail LG=.645(16.38) .100 (2.54) Contact Spacing x .200 (5.08) Row Spacing

INSULATOR MATERIAL: THERMOPLASTIC PBT, UL 94V-0 CONTACT MATERIAL; COPPER TIN ALLOY CONTACT PLATING: GOLD ON THE MATING AREA, TIN PLATING ON THE CONTACT TAILS, NICKEL UNDERPLATE

345/395 SERIES CARD EDGE CONNECTOR PART NUMBER: 345-005-542-104

YOUR CONNECTION TO QUALITY & SERVICE

**EDAC INC** TORONTO, ONTARIO CANADA

THESE DRAWINGS AND SPECIFICATIONS ARE THE PROPERTY OF EDAC INC.,AND SHALL NOT BE REPRODUCED, OR COPIED OR USED AS THE BASIS FOR THE MANUFACTURE OR SALE OF APPARATUS WITHOUT WRITTEN PERMISSION.

| ACAD REFERENCE NO. |              | 345-ENG-MASTER |           |
|--------------------|--------------|----------------|-----------|
| DRAWN:             | R.STA.MONICA | DATEMA         | Y.16/2017 |
| CHECKED:           |              | DATE:          |           |
| SCALE:             | 1:1          | SHEET          | OF 2      |
| DRAWING NUMBER     |              |                | ISSUE     |
| 345-ENG-MASTER     |              |                | 1         |