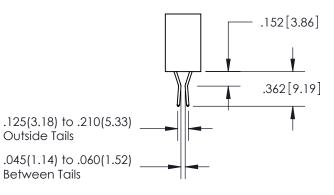

ISSUE NUMBER ORIGINAL 1

**Contact Code 558** 

Contact Code 559

**Contact Code 560** 

- INSULATOR MATERIAL: THERMOPLASTIC POLYESTER, UL 94V-0
- DAP MATERIAL AVAILABLE UPON REQUEST
- CONTACT MATERIAL; COPPER ALLOY

CONTACT PLATING: GOLD ON THE MATING AREA, TIN PLATING ON THE CONTACT TAILS, NICKEL UNDERPLATE

\*FOR ALL OTHER SPECIFICATIONS REFER TO SHEET 3\*