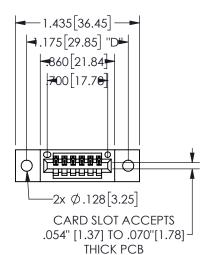

THIS IS A C.A.D. GENERATED DRAWING DO NOT MAKE MANUAL REVISIONS TO MASTER.

ISSUE NUMBER

ORIGINAL

1

<u>Contact Dimensions:</u>
521-P.C. Tail .025 Sq.(0.64 Sq.) - Tail LG=.150(3.81)
.100 (2.54) Contact Spacing x .200 (5.08) Row Spacing

.160 4.06 .330[8.38] POINT OF CARD SLOT CONTACT

## **SECTION A-A**

345/395 SERIES CARD EDGE CONNECTOR PART NUMBER: 345-006-521-602

**EDAC INC** TORONTO, ONTARIO CANADA

THESE DRAWINGS AND SPECIFICATIONS ARE THE PROPERTY OF EDAC INC.,AND SHALL NOT BE REPRODUCED, OR COPIED OR USED AS THE BASIS FOR THE MANUFACTURE OR SALE OF APPARATUS WITHOUT WRITTEN PERMISSION.

| ACAD REFERENCE NO.  | 345-ENG-MASTER   |
|---------------------|------------------|
| DRAWN: R.STA.MONICA | DATE:MAY.16/2017 |
| CHECKED:            | DATE:            |
| SCALE: NTS          | SHEET 1 OF 2     |
| DRAWING NUMBER      | ISSUE            |
| 345-ENG-MASTER      | 1                |
|                     |                  |