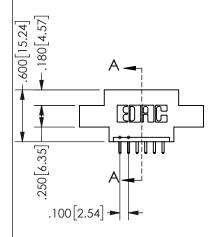

ISSUE NUMBER ORIGINAL

1

**Contact Code 558** 

Contact Code 559

**Contact Code 560** 

INSULATOR MATERIAL: THERMOPLASTIC POLYESTER, UL 94V-0

DAP MATERIAL AVAILABLE UPON REQUEST

CONTACT MATERIAL; COPPER ALLOY CONTACT PLATING: GOLD ON THE MATING AREA, TIN PLATING ON THE CONTACT TAILS, NICKEL UNDERPLATE

345/395 SERIES CARD EDGE CONNECTOR CONTACT CODE 555,556,558,559,560 DIMENSIONS

YOUR CONNECTION TO QUALITY & SERVICE

**EDAC INC** TORONTO, ONTARIO CANADA

THESE DRAWINGS AND SPECIFICATIONS ARE THE PROPERTY OF EDAC INC.,AND SHALL NOT BE REPRODUCED, OR COPIED OR USED AS THE BASIS FOR THE MANUFACTURE OR SALE OF APPARATUS WITHOUT WRITTEN PERMISSION.

| ACAD REFERENCE NO.  | 345-ENG-MASTER   |
|---------------------|------------------|
| DRAWN: R.STA.MONICA | DATE:MAY.16/2017 |
| CHECKED:            | DATE:            |
| SCALE: 1:1          | SHEET 2 OF 2     |
| DRAWING NUMBER      | ISSUE            |
| 345-FNG-MASTER      | 1                |