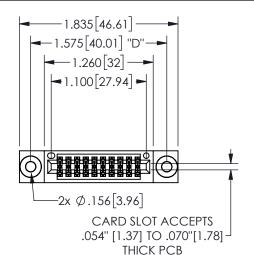

## 345/395 SERIES CARD EDGE CONNECTOR PART NUMBER: 345-020-560-203

YOUR CONNECTION TO QUALITY & SERVICE

**EDAC INC** TORONTO, ONTARIO CANADA

THESE DRAWINGS AND SPECIFICATIONS ARE THE PROPERTY OF EDAC INC.,AND SHALL NOT BE REPRODUCED, OR COPIED OR USED AS THE BASIS FOR THE MANUFACTURE OR SALE OF APPARATUS WITHOUT WRITTEN PERMISSION.

| SECTION A-A         |               |                  | 4 V-V |
|---------------------|---------------|------------------|-------|
| ACAD REFERENCE NO.  |               | 345-ENG-MASTER   |       |
| DRAWN: R.STA.MONICA |               | DATE:MAY.16/2017 |       |
| CHECKED:            |               | DATE:            |       |
| SCALE:              | NTS           | SHEET            | OF 2  |
| DRAWING NUMBER      |               |                  | ISSUE |
| 3                   | 45-ENG-MASTER |                  | 1     |