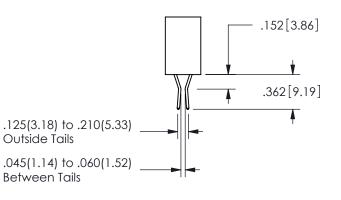

SECTION A\_A

ISSUE NUMBER ORIGINAL

1

**Contact Code 558** 

Contact Code 559

**Contact Code 560** 

INSULATOR MATERIAL: THERMOPLASTIC POLYESTER, UL 94V-0 DAP MATERIAL AVAILABLE UPON REQUEST

CONTACT MATERIAL; COPPER ALLOY CONTACT PLATING: GOLD ON THE MATING AREA, TIN PLATING ON THE CONTACT TAILS, NICKEL UNDERPLATE