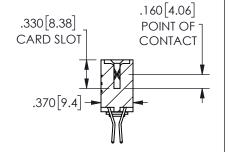

## **Contact Dimensions:**

560-Extender Board Bend (Code 523 Contacts) See Sheet 2 for Contact Code 555, 556, 558, 559, 560 **Dimensions** 

SECTION A\_A

ISSUE NUMBER ORIGINAL

1

**Contact Code 558** 

Contact Code 559

**Contact Code 560** 

INSULATOR MATERIAL: THERMOPLASTIC POLYESTER, UL 94V-0 DAP MATERIAL AVAILABLE UPON REQUEST

CONTACT MATERIAL; COPPER ALLOY CONTACT PLATING: GOLD ON THE MATING AREA, TIN PLATING ON THE CONTACT TAILS, NICKEL UNDERPLATE

345/395 SERIES CARD EDGE CONNECTOR CONTACT CODE 555,556,558,559,560 DIMENSIONS

YOUR CONNECTION TO QUALITY & SERVICE

**EDAC INC** TORONTO, ONTARIO CANADA

THESE DRAWINGS AND SPECIFICATIONS ARE THE PROPERTY OF EDAC INC.,AND SHALL NOT BE REPRODUCED, OR COPIED OR USED AS THE BASIS FOR THE MANUFACTURE OR SALE OF APPARATUS WITHOUT WRITTEN PERMISSION.