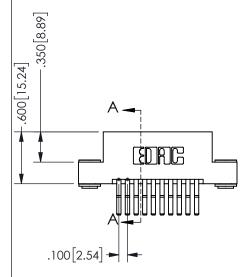

## 345/395 SERIES CARD EDGE CONNECTOR PART NUMBER: 345-020-560-203

YOUR CONNECTION TO QUALITY & SERVICE

**EDAC INC** TORONTO, ONTARIO CANADA

THESE DRAWINGS AND SPECIFICATIONS ARE THE PROPERTY OF EDAC INC.,AND SHALL NOT BE REPRODUCED, OR COPIED OR USED AS THE BASIS FOR THE MANUFACTURE OR SALE OF APPARATUS WITHOUT WRITTEN PERMISSION.

| SECTION A-A         |               |                  | 4 V-V |
|---------------------|---------------|------------------|-------|
| ACAD REFERENCE NO.  |               | 345-ENG-MASTER   |       |
| DRAWN: R.STA.MONICA |               | DATE:MAY.16/2017 |       |
| CHECKED:            |               | DATE:            |       |
| SCALE:              | NTS           | SHEET            | OF 2  |
| DRAWING NUMBER      |               |                  | ISSUE |
| 3                   | 45-ENG-MASTER |                  | 1     |