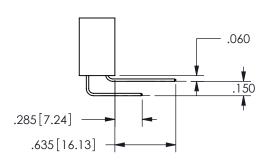

## **Contact Dimensions:**

560-Extender Board Bend (Code 523 Contacts) See Sheet 2 for Contact Code 555, 556, 558, 559, 560 **Dimensions** 

SECTION A\_A

ISSUE NUMBER ORIGINAL

1

**Contact Code 558** 

Contact Code 559

**Contact Code 560** 

INSULATOR MATERIAL: THERMOPLASTIC POLYESTER, UL 94V-0 DAP MATERIAL AVAILABLE UPON REQUEST

CONTACT MATERIAL; COPPER ALLOY CONTACT PLATING: GOLD ON THE MATING AREA, TIN PLATING ON THE CONTACT TAILS, NICKEL UNDERPLATE

345/395 SERIES CARD EDGE CONNECTOR CONTACT CODE 555,556,558,559,560 DIMENSIONS

YOUR CONNECTION TO QUALITY & SERVICE

**EDAC INC** TORONTO, ONTARIO CANADA

THESE DRAWINGS AND SPECIFICATIONS ARE THE PROPERTY OF EDAC INC.,AND SHALL NOT BE REPRODUCED, OR COPIED OR USED AS THE BASIS FOR THE MANUFACTURE OR SALE OF APPARATUS WITHOUT WRITTEN PERMISSION.