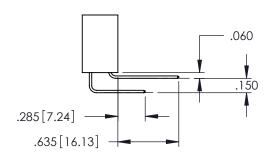

Contact Dimensions: 540-Wire Wrap .025 Sq.(0.64 Sq.) - Tail LG=.560(14.22) .100 (2.54) Contact Spacing x .200 (5.08) Row Spacing

THIS IS A C.A.D. GENERATED DRAWING DO NOT MAKE MANUAL REVISIONS TO MAST

ORIGINAL

..330[8.38] CARD SLOT .160[4.06] POINT OF CONTACT

150 [3.81]

- INSULATOR MATERIAL: THERMOPLASTIC PBT BLACK, UL 94V-0
- CONTACT MATERIAL; COPPER TIN ALLOY
   CONTACT PLATING: GOLD ON THE MATING AREA, TIN PLATING ON THE CONTACT TAILS, NICKEL UNDERPLATE