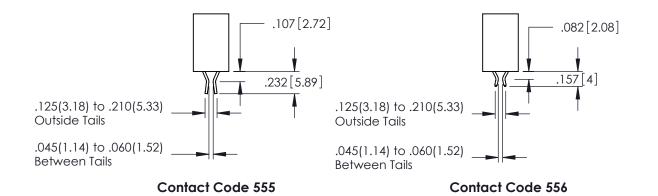

SECTION A-A

**Contact Code 558** 

Contact Code 559

**Contact Code 560** 

INSULATOR MATERIAL: THERMOPLASTIC POLYESTER, UL 94V-0

DAP MATERIAL AVAILABLE UPON REQUEST

CONTACT MATERIAL; COPPER ALLOY CONTACT PLATING: GOLD ON THE MATING AREA, TIN PLATING ON THE CONTACT TAILS, NICKEL UNDERPLATE

345/395 SERIES CARD EDGE CONNECTOR CONTACT CODE 555,556,558,559,560 DIMENSIONS

YOUR CONNECTION TO QUALITY & SERVICE

ACAD REFERENCE NO. 345-ENG-MASTER DATE:MAY.16/2017 DRAWN: R.STA.MONICA 1:1 SHEET 2 OF 2