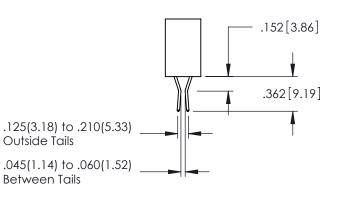

SECTION A-A

**Contact Code 558** 

Contact Code 559

**Contact Code 560** 

INSULATOR MATERIAL: THERMOPLASTIC POLYESTER, UL 94V-0

DAP MATERIAL AVAILABLE UPON REQUEST

CONTACT MATERIAL; COPPER ALLOY CONTACT PLATING: GOLD ON THE MATING AREA, TIN PLATING ON THE CONTACT TAILS, NICKEL UNDERPLATE