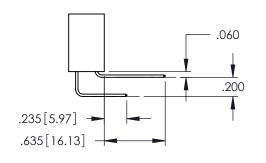

Contact Dimensions: 540-Wire Wrap .025 Sq.(0.64 Sq.) - Tail LG=.560(14.22) .100 (2.54) Contact Spacing x .200 (5.08) Row Spacing

THIS IS A C.A.D. GENERATED DRAWING DO NOT MAKE MANUAL REVISIONS TO MAST

ORIGINAL