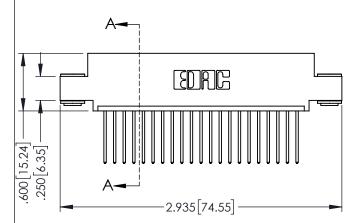

SECTION A-A

**Contact Code 558** 

Contact Code 559

**Contact Code 560** 

INSULATOR MATERIAL: THERMOPLASTIC POLYESTER, UL 94V-0

DAP MATERIAL AVAILABLE UPON REQUEST

CONTACT MATERIAL; COPPER ALLOY CONTACT PLATING: GOLD ON THE MATING AREA, TIN PLATING ON THE CONTACT TAILS, NICKEL UNDERPLATE