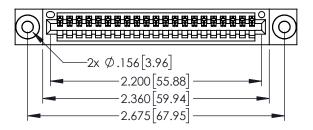

..330[8.38] CARD SLOT .160[4.06] POINT OF CONTACT

150 [3.81]

- INSULATOR MATERIAL: THERMOPLASTIC PBT BLACK, UL 94V-0
- CONTACT MATERIAL; COPPER TIN ALLOY
   CONTACT PLATING: GOLD ON THE MATING AREA, TIN PLATING ON THE CONTACT TAILS, NICKEL UNDERPLATE