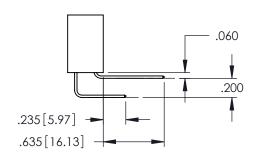

<u>Contact Dimensions:</u>
520-P.C. Tail .030x.018(0.76x0.46) - Tail LG=.175(4.45)
.100 (2.54) Contact Spacing x .200 (5.08) Row Spacing

- INSULATOR MATERIAL: THERMOPLASTIC PBT BLACK, UL 94V-0
- CONTACT MATERIAL; COPPER TIN ALLOY CONTACT PLATING: GOLD ON THE MATING AREA, TIN PLATING ON THE CONTACT TAILS, NICKEL UNDERPLATE

**Contact Code 558** 

Contact Code 559

Contact Code 560

INSULATOR MATERIAL: THERMOPLASTIC POLYESTER, UL 94V-0

DAP MATERIAL AVAILABLE UPON REQUEST

CONTACT MATERIAL; COPPER ALLOY CONTACT PLATING: GOLD ON THE MATING AREA, TIN PLATING ON THE CONTACT TAILS, NICKEL UNDERPLATE

345/395 SERIES CARD EDGE CONNECTOR CONTACT CODE 555,556,558,559,560 DIMENSIONS

YOUR CONNECTION TO QUALITY & SERVICE

ACAD REFERENCE NO. 345-ENG-MASTER DATE:MAY.16/2017 DRAWN: R.STA.MONICA 1:1 SHEET 2 OF 2