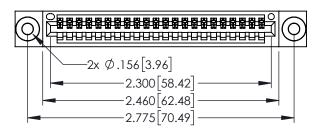

<u>Contact Dimensions:</u>
520-P.C. Tail .030x.018(0.76x0.46) - Tail LG=.175(4.45)
.100 (2.54) Contact Spacing x .200 (5.08) Row Spacing

- INSULATOR MATERIAL: THERMOPLASTIC PBT BLACK, UL 94V-0
- CONTACT MATERIAL; COPPER TIN ALLOY CONTACT PLATING: GOLD ON THE MATING AREA, TIN PLATING ON THE CONTACT TAILS, NICKEL UNDERPLATE