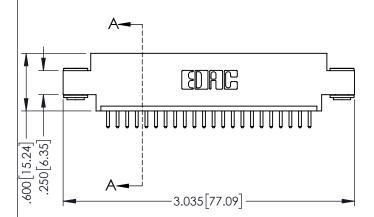

|  |  | OILO SIO SIO SIO SIO SIO SIO SIO SIO SIO SI |
|--|--|---------------------------------------------|
|  |  | SECTION A-A                                 |
|  |  |                                             |

| 345/395 SERIES CARD EDGE CONNECTOR PART NUMBER: 345-022-520-603 |                                                                                                                                                                                                 |                | ACAD REFERENCE NO. 345-ENG-MASTER |                 |           |   |  |
|-----------------------------------------------------------------|-------------------------------------------------------------------------------------------------------------------------------------------------------------------------------------------------|----------------|-----------------------------------|-----------------|-----------|---|--|
|                                                                 |                                                                                                                                                                                                 |                | STA.MONICA                        | DATE: <b>MA</b> | Y.16/2017 |   |  |
|                                                                 |                                                                                                                                                                                                 |                | CHECKED:                          |                 | DATE:     |   |  |
| EDAC INC                                                        | THESE DRAWINGS AND SPECIFICATIONS ARE THE PROPERTY OF EDAC INC.,AND SHALL NOT BE REPRODUCED,OR COPIED OR USED AS THE BASIS FOR THE MANUFACTURE OR SALE OF APPARATUS WITHOUT WRITTEN PERMISSION. | SCALE:         | 1:1                               | SHEET 1         | OF 2      |   |  |
| TORONTO, ONTARIO                                                |                                                                                                                                                                                                 | DRAWING NUMBER |                                   |                 | ISSUE     | 1 |  |
| YOUR CONNECTION TO QUALITY & SERVICE                            |                                                                                                                                                                                                 | 345            | -ENG-MASTER                       |                 | 1         |   |  |