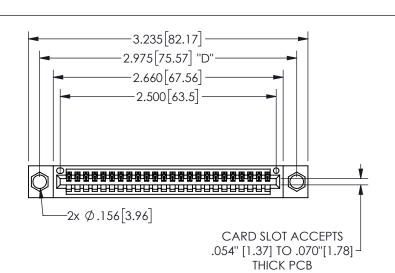

345/395 SERIES CARD EDGE CONNECTOR PART NUMBER: 345-024-500-404

YOUR CONNECTION TO QUALITY & SERVICE

**EDAC INC** TORONTO, ONTARIO CANADA

THESE DRAWINGS AND SPECIFICATIONS ARE THE PROPERTY OF EDAC INC.,AND SHALL NOT BE REPRODUCED, OR COPIED OR USED AS THE BASIS FOR THE MANUFACTURE OR SALE OF APPARATUS WITHOUT WRITTEN PERMISSION.