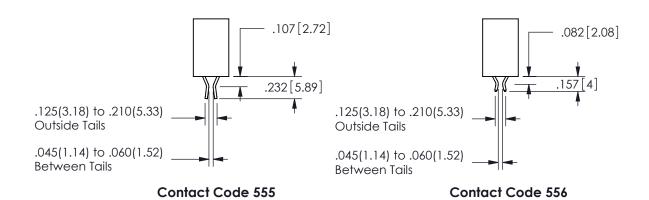

345-ENG-MASTER

SECTION A-A

ISSUE NUMBER ORIGINAL

1

**Contact Code 558** 

Contact Code 559

**Contact Code 560** 

INSULATOR MATERIAL: THERMOPLASTIC POLYESTER, UL 94V-0

DAP MATERIAL AVAILABLE UPON REQUEST

CONTACT MATERIAL; COPPER ALLOY

CONTACT PLATING: GOLD ON THE MATING AREA, TIN PLATING ON THE CONTACT TAILS, NICKEL UNDERPLATE

345/395 SERIES CARD EDGE CONNECTOR CONTACT CODE 555,556,558,559,560 DIMENSIONS