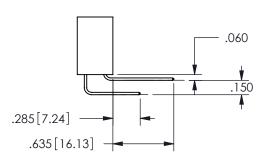

345-ENG-MASTER

SECTION A-A

ISSUE NUMBER ORIGINAL

1

**Contact Code 558** 

Contact Code 559

**Contact Code 560** 

INSULATOR MATERIAL: THERMOPLASTIC POLYESTER, UL 94V-0

DAP MATERIAL AVAILABLE UPON REQUEST

CONTACT MATERIAL; COPPER ALLOY

CONTACT PLATING: GOLD ON THE MATING AREA, TIN PLATING ON THE CONTACT TAILS, NICKEL UNDERPLATE

345/395 SERIES CARD EDGE CONNECTOR CONTACT CODE 555,556,558,559,560 DIMENSIONS