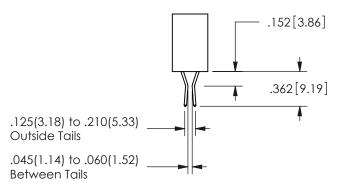

<u>Contact Dimensions:</u>
523-P.C. Tail .025 Sq.(0.64 Sq.) - Tail LG=.390(9.91)
.100 (2.54) Contact Spacing x .200 (5.08) Row Spacing

EDAC INC TORONTO, ONTARIO CANADA

YOUR CONNECTION TO QUALITY & SERVICE WITHOUT