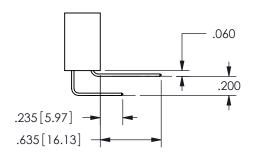

<u>Contact Dimensions:</u>
523-P.C. Tail .025 Sq.(0.64 Sq.) - Tail LG=.390(9.91)
.100 (2.54) Contact Spacing x .200 (5.08) Row Spacing

EDAC INC TORONTO, ONTARIO CANADA

YOUR CONNECTION TO QUALITY & SERVICE WITHOUT