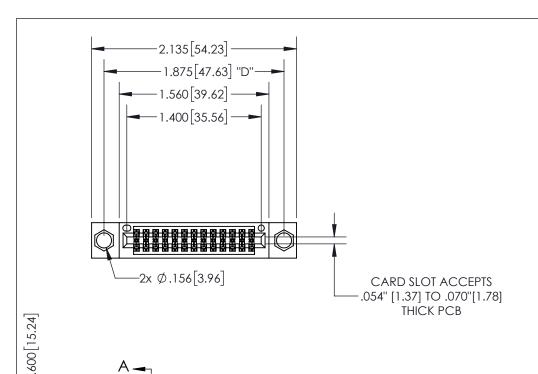

THIS IS A C.A.D. GENERATED DRAWING DO NOT MAKE MANUAL REVISIONS TO MASTER.

ISSUE NUMBER

1

ORIGINAL

.330[8.38] -.370[9.4] .160 4.06 **CARD SLOT** POINT OF CONTACT

SECTION A-A

**Contact Dimensions:** 524-P.C. Tail .018 Sq.(0.46 Sq.) - Tail LG=.175(4.45)

.100 (2.54) Contact Spacing x .200 (5.08) **Row Spacing** 

INSULATOR MATERIAL: THERMOPLASTIC PBT, UL 94V-0 CONTACT MATERIAL; COPPER TIN ALLOY CONTACT PLATING: GOLD ON THE MATING AREA, TIN PLATING ON THE CONTACT TAILS, NICKEL UNDERPLATE

345/395 SERIES CARD EDGE CONNECTOR PART NUMBER: 345-026-524-204

YOUR CONNECTION TO QUALITY & SERVICE

**EDAC INC** TORONTO, ONTARIO CANADA

THESE DRAWINGS AND SPECIFICATIONS ARE THE PROPERTY OF EDAC INC.,AND SHALL NOT BE REPRODUCED, OR COPIED OR USED AS THE BASIS FOR THE MANUFACTURE OR SALE OF APPARATUS WITHOUT WRITTEN PERMISSION.