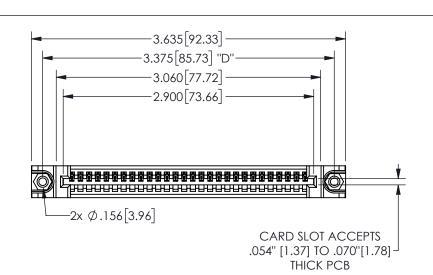

THIS IS A C.A.D. GENERATED DRAWING DO NOT MAKE MANUAL REVISIONS TO MASTER.

ISSUE NUMBER

ORIGINAL 1

.160 4.06 .330[8.38] POINT OF CARD SLOT CONTACT .370 9.4

.240[6.1] .600[15.24] 250 [6.35] .100[2.54]

<u>Contact Dimensions:</u>
523-P.C. Tail .025 Sq.(0.64 Sq.) - Tail LG=.390(9.91)
.100 (2.54) Contact Spacing x .200 (5.08) Row Spacing

345/395 SERIES CARD EDGE CONNECTOR PART NUMBER: 345-028-523-488

YOUR CONNECTION TO QUALITY & SERVICE

**EDAC INC** TORONTO, ONTARIO CANADA

THESE DRAWINGS AND SPECIFICATIONS ARE THE PROPERTY OF EDAC INC.,AND SHALL NOT BE REPRODUCED,OR COPIED OR USED AS THE BASIS FOR THE MANUFACTURE OR SALE OF APPARATUS WITHOUT WRITTEN PERMISSION.