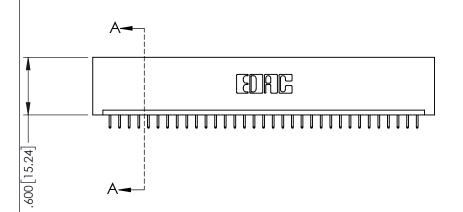

<u>Contact Dimensions:</u>
525-P.C. Tail .018 Sq.(0.46 Sq.) - Tail LG=.150(3.81)
.100 (2.54) Contact Spacing x .200 (5.08) Row Spacing

1

-3.400 [86.36] 3.560 90.42

..330[8.38] CARD SLOT .160[4.06] POINT OF CONTACT **SECTION A-A** 

INSULATOR MATERIAL: THERMOPLASTIC PBT BLACK, UL 94V-0

CONTACT MATERIAL; COPPER TIN ALLOY CONTACT PLATING: GOLD ON THE MATING AREA, TIN PLATING ON THE CONTACT TAILS, NICKEL UNDERPLATE

| 345/395 SERIES CARD EDGE CONNECTOR |
|------------------------------------|
| PART NUMBER: 345-033-525-101       |