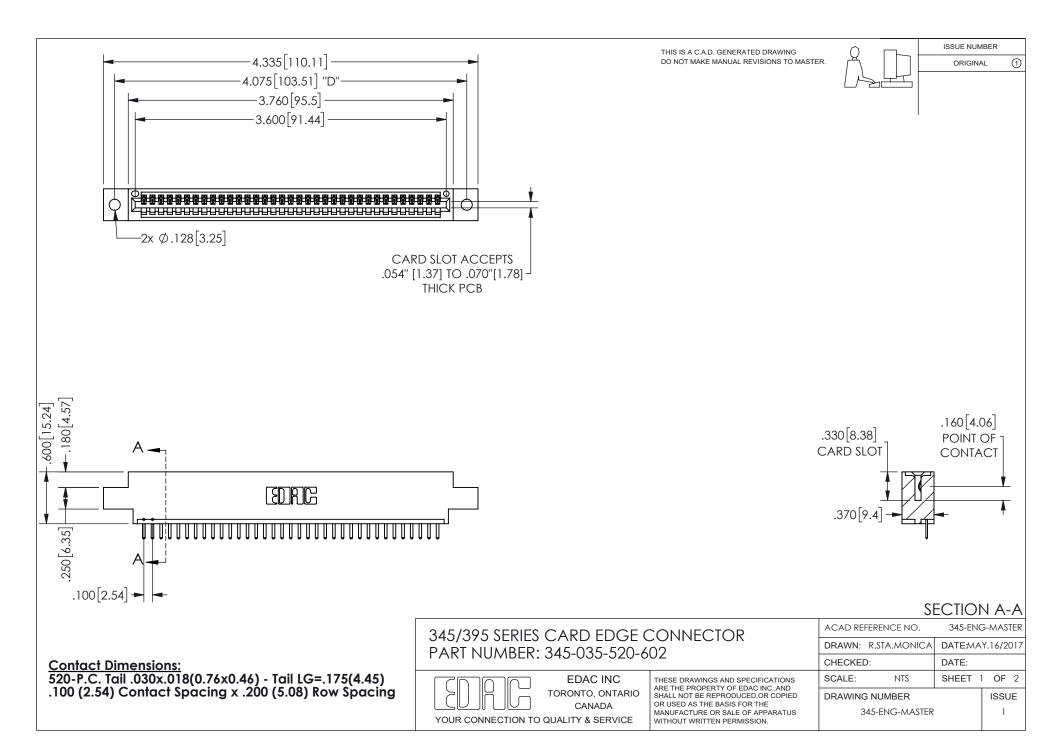

ISSUE NUMBER ORIGINAL

1

**Contact Code 558** 

Contact Code 559

Contact Code 560

INSULATOR MATERIAL: THERMOPLASTIC POLYESTER, UL 94V-0 DAP MATERIAL AVAILABLE UPON REQUEST

CONTACT MATERIAL; COPPER ALLOY

CONTACT PLATING: GOLD ON THE MATING AREA, TIN PLATING ON THE CONTACT TAILS, NICKEL UNDERPLATE

## 345/395 SERIES CARD EDGE CONNECTOR CONTACT CODE 555,556,558,559,560 DIMENSIONS

YOUR CONNECTION TO QUALITY & SERVICE

**EDAC INC** TORONTO, ONTARIO CANADA

THESE DRAWINGS AND SPECIFICATIONS ARE THE PROPERTY OF EDAC INC.,AND SHALL NOT BE REPRODUCED, OR COPIED OR USED AS THE BASIS FOR THE MANUFACTURE OR SALE OF APPARATUS WITHOUT WRITTEN PERMISSION.

| ACAD REFERENCE NO.  | 345-ENG-MASTER   |
|---------------------|------------------|
| DRAWN: R.STA.MONICA | DATE:MAY.16/2017 |
| CHECKED:            | DATE:            |
| SCALE: 1:1          | SHEET 2 OF 2     |
| DRAWING NUMBER      | ISSUE            |
| 345-ENG-MASTER      | 1                |