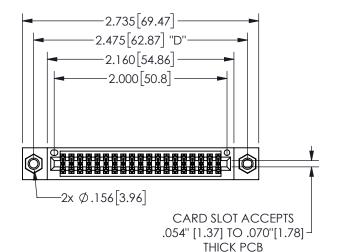

THIS IS A C.A.D. GENERATED DRAWING DO NOT MAKE MANUAL REVISIONS TO MASTER.

ISSUE NUMBER

ORIGINAL

<u>Contact Dimensions:</u>
520-P.C. Tail .030x.018(0.76x0.46) - Tail LG=.175(4.45)
.100 (2.54) Contact Spacing x .200 (5.08) Row Spacing

.160 4.06 .330[8.38] POINT OF CARD SLOT CONTACT .370 9.4

345/395 SERIES CARD EDGE CONNECTOR PART NUMBER: 345-038-520-207

YOUR CONNECTION TO QUALITY & SERVICE

**EDAC INC** TORONTO, ONTARIO CANADA

THESE DRAWINGS AND SPECIFICATIONS ARE THE PROPERTY OF EDAC INC.,AND SHALL NOT BE REPRODUCED, OR COPIED OR USED AS THE BASIS FOR THE MANUFACTURE OR SALE OF APPARATUS WITHOUT WRITTEN PERMISSION.