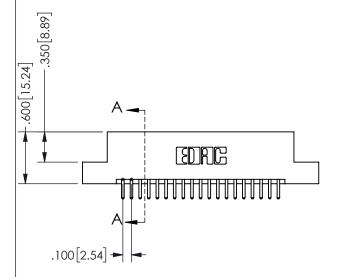

SECTION A-A

ORIGINAL 1

ISSUE NUMBER

**Contact Code 558** 

Contact Code 559

**Contact Code 560** 

INSULATOR MATERIAL: THERMOPLASTIC POLYESTER, UL 94V-0 DAP MATERIAL AVAILABLE UPON REQUEST

CONTACT MATERIAL; COPPER ALLOY CONTACT PLATING: GOLD ON THE MATING AREA, TIN PLATING ON THE CONTACT TAILS, NICKEL UNDERPLATE