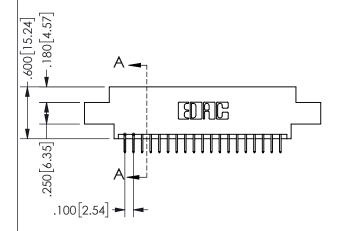

THIS IS A C.A.D. GENERATED DRAWING -2.735[69.47] DO NOT MAKE MANUAL REVISIONS TO MASTER. 2.475[62.87] "D' 2.160 54.86 -2.000 [50.8]

ISSUE NUMBER ORIGINAL 1

-2x Ø.156[3.96]

CARD SLOT ACCEPTS .054" [1.37] TO .070"[1.78] <sup>⊥</sup> THICK PCB

<u>Contact Dimensions:</u>
524-P.C. Tail .018 Sq.(0.46 Sq.) - Tail LG=.175(4.45)
.100 (2.54) Contact Spacing x .200 (5.08) Row Spacing

.160 4.06 .330[8.38] POINT OF CARD SLOT CONTACT .370 9.4

SECTION A-A

ORIGINAL 1

ISSUE NUMBER

**Contact Code 558** 

Contact Code 559

**Contact Code 560** 

INSULATOR MATERIAL: THERMOPLASTIC POLYESTER, UL 94V-0 DAP MATERIAL AVAILABLE UPON REQUEST

CONTACT MATERIAL; COPPER ALLOY CONTACT PLATING: GOLD ON THE MATING AREA, TIN PLATING ON THE CONTACT TAILS, NICKEL UNDERPLATE