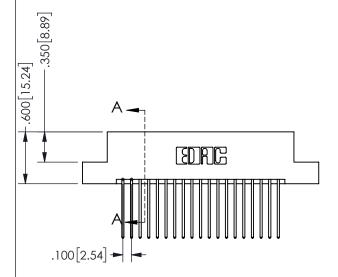

THIS IS A C.A.D. GENERATED DRAWING DO NOT MAKE MANUAL REVISIONS TO MASTER.

ISSUE NUMBER

ORIGINAL

-2.735[69.47] 2.475[62.87] "D' 2.160 54.86 -2.000 [50.8] -2x Ø.128[3.25] CARD SLOT ACCEPTS .054" [1.37] TO .070"[1.78] <sup>⊥</sup>

THICK PCB

Contact Dimensions: 542-Wire Wrap .025 Sq.(0.64 Sq.) - Tail LG=.645(16.38) .100 (2.54) Contact Spacing x .200 (5.08) Row Spacing

345/395 SERIES CARD EDGE CONNECTOR PART NUMBER: 345-038-542-202