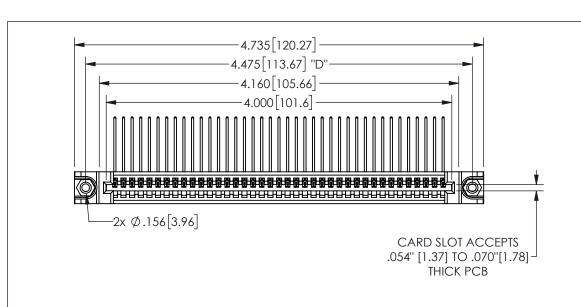

| 345/395 SERIES CARD EDGE CONNECTOR |
|------------------------------------|
| PART NUMBER: 345-039-559-688       |

YOUR CONNECTION TO QUALITY & SERVICE

**EDAC INC** TORONTO, ONTARIO CANADA

THESE DRAWINGS AND SPECIFICATIONS ARE THE PROPERTY OF EDAC INC.,AND SHALL NOT BE REPRODUCED,OR COPIED OR USED AS THE BASIS FOR THE MANUFACTURE OR SALE OF APPARATUS WITHOUT WRITTEN PERMISSION.

| ACAD REFERENCE NO. |              | 345-ENG-MASTER |           |
|--------------------|--------------|----------------|-----------|
| DRAWN:             | R.STA.MONICA | DATEMA         | Y.16/2017 |
| CHECKE             | D:           | DATE:          |           |
| SCALE:             | NTS          | SHEET          | OF 2      |
| DRAWING            | NUMBER       |                | ISSUE     |
| 345-ENG-MASTER     |              |                | 1         |