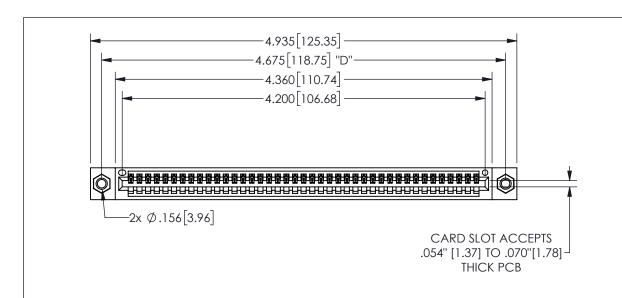

THIS IS A C.A.D. GENERATED DRAWING DO NOT MAKE MANUAL REVISIONS TO MASTER.

ORIGINAL

1

.160 4.06 .330[8.38] POINT OF CARD SLOT CONTACT .370 9.4

PART NUMBER: 345-041-541-407

YOUR CONNECTION TO QUALITY & SERVICE

**EDAC INC** TORONTO, ONTARIO CANADA

345/395 SERIES CARD EDGE CONNECTOR

THESE DRAWINGS AND SPECIFICATIONS ARE THE PROPERTY OF EDAC INC.,AND SHALL NOT BE REPRODUCED, OR COPIED OR USED AS THE BASIS FOR THE MANUFACTURE OR SALE OF APPARATUS WITHOUT WRITTEN PERMISSION.

| ACAD REFERENCE NO.  |           | 345-ENG-MASTER   |       |
|---------------------|-----------|------------------|-------|
| DRAWN: R.STA.MONICA |           | DATE:MAY.16/2017 |       |
| CHECKED:            |           | DATE:            |       |
| SCALE:              | NTS       | SHEET            | OF 2  |
| DRAWING NU          | JMBER     |                  | ISSUE |
| 345-E               | NG-MASTER |                  | 1     |