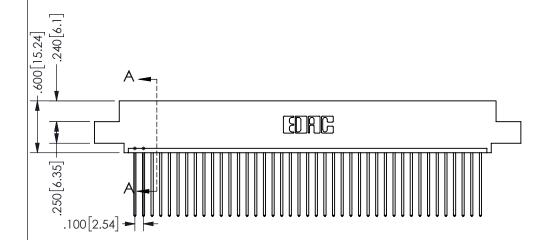

**SECTION A-A** 

<u>Contact Dimensions:</u>
541-Wire Wrap .025 Sq.(0.64 Sq.) - Tail LG=.750(19.05)
.100 (2.54) Contact Spacing x .200 (5.08) Row Spacing

ISSUE NUMBER ORIGINAL

1

**Contact Code 558** 

Contact Code 559

**Contact Code 560** 

INSULATOR MATERIAL: THERMOPLASTIC POLYESTER, UL 94V-0 DAP MATERIAL AVAILABLE UPON REQUEST

CONTACT MATERIAL; COPPER ALLOY

CONTACT PLATING: GOLD ON THE MATING AREA, TIN PLATING ON THE CONTACT TAILS, NICKEL UNDERPLATE

## 345/395 SERIES CARD EDGE CONNECTOR CONTACT CODE 555,556,558,559,560 DIMENSIONS

YOUR CONNECTION TO QUALITY & SERVICE

**EDAC INC** TORONTO, ONTARIO CANADA

THESE DRAWINGS AND SPECIFICATIONS ARE THE PROPERTY OF EDAC INC.,AND SHALL NOT BE REPRODUCED, OR COPIED OR USED AS THE BASIS FOR THE MANUFACTURE OR SALE OF APPARATUS WITHOUT WRITTEN PERMISSION.

|  | ACAD REFERENCE NO.  | 345-ENG-MASTER   |
|--|---------------------|------------------|
|  | DRAWN: R.STA.MONICA | DATE:MAY.16/2017 |
|  | CHECKED:            | DATE:            |
|  | SCALE: 1:1          | SHEET 2 OF 2     |
|  | DRAWING NUMBER      | ISSUE            |
|  | 345-ENG-MASTER      | 1                |