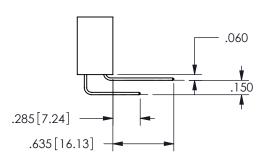

## -.180[4.57] .600[15.24] .250[6.35] .100[2.54]

<u>Contact Dimensions:</u>
559-90 Degree Bend (Code 541 Contacts)
See Sheet 2 for Contact Code 555, 556, 558, 559, 560 **Dimensions** 