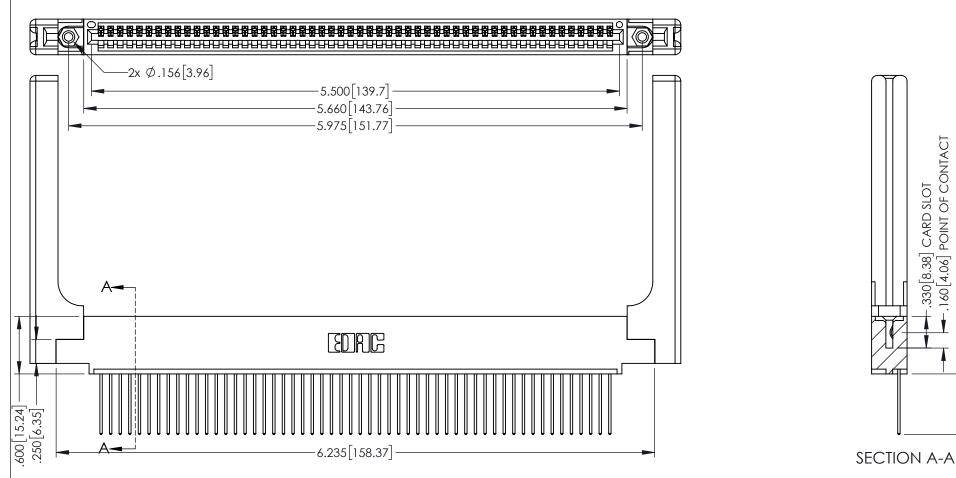

<u>Contact Dimensions:</u>
542-Wire Wrap .025 Sq.(0.64 Sq.) - Tail LG=.645(16.38)
.100 (2.54) Contact Spacing x .200 (5.08) Row Spacing

.160[4.06] POINT OF CONTACT

.330[8.38] CARD SLOT

1

INSULATOR MATERIAL: THERMOPLASTIC PBT BLACK, UL 94V-0

CONTACT MATERIAL; COPPER TIN ALLOY CONTACT PLATING: GOLD ON THE MATING AREA, TIN PLATING ON THE CONTACT TAILS, NICKEL UNDERPLATE

345/395 SERIES CARD EDGE CONNECTOR PART NUMBER: 345-054-542-45

YOUR CONNECTION TO QUALITY & SERVICE WITHOUT WRITTEN PERMISSION.