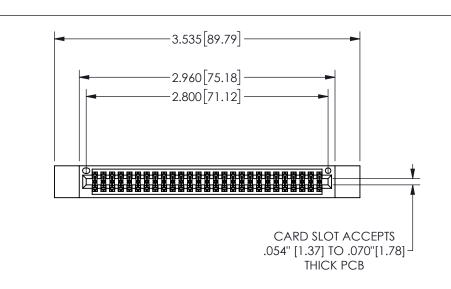

THIS IS A C.A.D. GENERATED DRAWING DO NOT MAKE MANUAL REVISIONS TO MASTER.

ORIGINAL

1

.160[4.06] .330[8.38] POINT OF CARD SLOT CONTACT

**SECTION A-A** 

345-ENG-MASTER

.240[6.1] .600[15.24] .250[6.35] .100[2.54]

<u>Contact Dimensions:</u>
556-Extender Board Bend (Code 520 Contacts)
See Sheet 2 for Contact Code 555, 556, 558, 559, 560 **Dimensions** 

| 345/395 SERIES CARD EDGE CONNECTOR |  |
|------------------------------------|--|
| PART NUMBER: 345-054-556-512       |  |