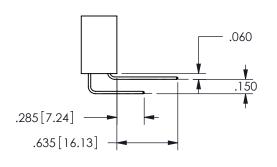

<u>Contact Dimensions:</u>
556-Extender Board Bend (Code 520 Contacts)
See Sheet 2 for Contact Code 555, 556, 558, 559, 560 **Dimensions** 

| 345/395 SERIES CARD EDGE CONNECTOR |  |
|------------------------------------|--|
| PART NUMBER: 345-054-556-512       |  |

ACAD REFERENCE NO.

ISSUE NUMBER ORIGINAL

1

**Contact Code 558** 

Contact Code 559

**Contact Code 560** 

INSULATOR MATERIAL: THERMOPLASTIC POLYESTER, UL 94V-0

DAP MATERIAL AVAILABLE UPON REQUEST

CONTACT MATERIAL; COPPER ALLOY

CONTACT PLATING: GOLD ON THE MATING AREA, TIN PLATING ON THE CONTACT TAILS, NICKEL UNDERPLATE

345/395 SERIES CARD EDGE CONNECTOR CONTACT CODE 555,556,558,559,560 DIMENSIONS