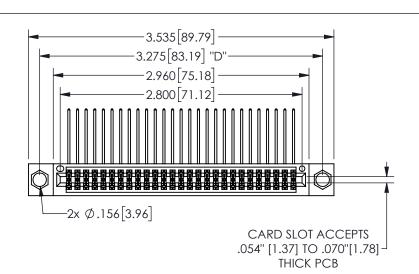

THIS IS A C.A.D. GENERATED DRAWING DO NOT MAKE MANUAL REVISIONS TO MASTER.

ISSUE NUMBER

ORIGINAL

1

.160[4.06] .330[8.38] POINT OF CARD SLOT CONTACT .370 9.4 .200 [5.08]

## -.350[8.89] .600[15.24] .100[2.54]

<u>Contact Dimensions:</u>
558-90 Degree Bend (Code 541 Contacts)
See Sheet 2 for Contact Code 555, 556, 558, 559, 560 **Dimensions** 

| 345/395 SERIES CARD EDGE CONNECTOR |
|------------------------------------|
| PART NUMBER: 345-054-558-204       |