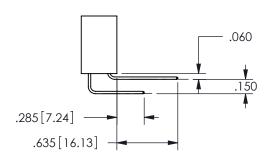

## -.350[8.89] .600[15.24] .100[2.54]

<u>Contact Dimensions:</u>
558-90 Degree Bend (Code 541 Contacts)
See Sheet 2 for Contact Code 555, 556, 558, 559, 560 **Dimensions** 

| 345/395 SERIES CARD EDGE CONNECTOR |
|------------------------------------|
| PART NUMBER: 345-054-558-204       |

SECTION A-A

ISSUE NUMBER ORIGINAL

1

**Contact Code 558** 

Contact Code 559

**Contact Code 560** 

INSULATOR MATERIAL: THERMOPLASTIC POLYESTER, UL 94V-0

DAP MATERIAL AVAILABLE UPON REQUEST

CONTACT MATERIAL; COPPER ALLOY

CONTACT PLATING: GOLD ON THE MATING AREA, TIN PLATING ON THE CONTACT TAILS, NICKEL UNDERPLATE

345/395 SERIES CARD EDGE CONNECTOR CONTACT CODE 555,556,558,559,560 DIMENSIONS