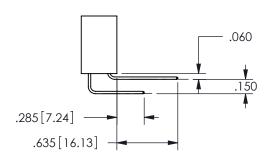

THIS IS A C.A.D. GENERATED DRAWING DO NOT MAKE MANUAL REVISIONS TO MASTER.

ISSUE NUMBER

ORIGINAL

1

.160 4.06 .330[8.38] POINT OF CARD SLOT CONTACT .370 9.4

-.180[4.57] .600[15.24] .250[6.35] .100[2.54]

<u>Contact Dimensions:</u>
555-Extender Board Bend (Code 500 Contacts)
See Sheet 2 for Contact Code 555, 556, 558, 559, 560 **Dimensions** 