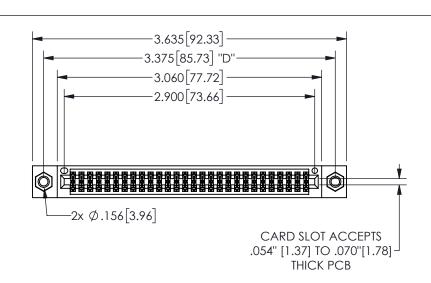

| 345/395 SERIES CARD EDGE CONNECTOR |
|------------------------------------|
| PART NUMBER: 345-056-555-807       |

YOUR CONNECTION TO QUALITY & SERVICE

**EDAC INC** TORONTO, ONTARIO CANADA

THESE DRAWINGS AND SPECIFICATIONS ARE THE PROPERTY OF EDAC INC.,AND SHALL NOT BE REPRODUCED, OR COPIED OR USED AS THE BASIS FOR THE MANUFACTURE OR SALE OF APPARATUS WITHOUT WRITTEN PERMISSION.