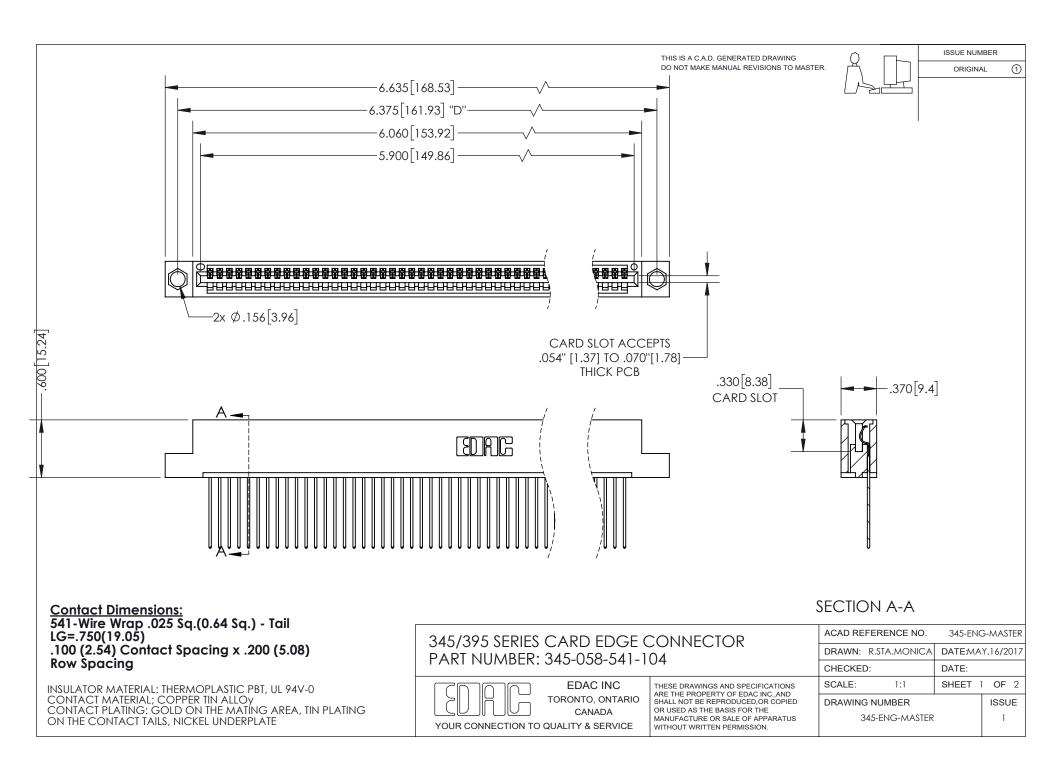

ISSUE NUMBER ORIGINAL

1

**Contact Code 558** 

**Contact Code 559** 

Contact Code 560

- INSULATOR MATERIAL: THERMOPLASTIC POLYESTER, UL 94V-0
- DAP MATERIAL AVAILABLE UPON REQUEST
- CONTACT MATERIAL; COPPER ALLOY