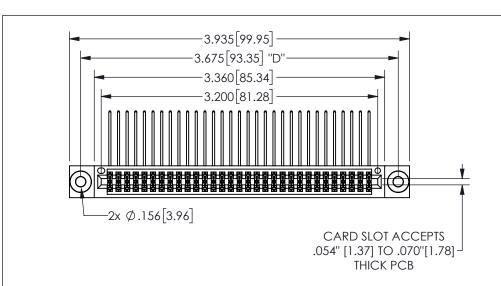

## -.350[8.89] .600[15.24] .100[2.54]

345/395 SERIES CARD EDGE CONNECTOR PART NUMBER: 345-062-558-203

<u>Contact Dimensions:</u>
558-90 Degree Bend (Code 541 Contacts)
See Sheet 2 for Contact Code 555, 556, 558, 559, 560 **Dimensions** 