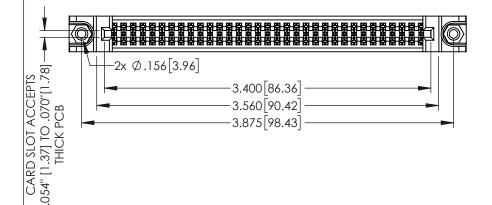

<u>Contact Dimensions:</u>
525-P.C. Tail .018 Sq.(0.46 Sq.) - Tail LG=.150(3.81)
.100 (2.54) Contact Spacing x .200 (5.08) Row Spacing

1

.160[4.06] POINT OF CONTACT CARD SLOT .330[8.38] **SECTION A-A** 

INSULATOR MATERIAL: THERMOPLASTIC PBT BLACK, UL 94V-0

CONTACT MATERIAL; COPPER TIN ALLOY

CONTACT PLATING: GOLD ON THE MATING AREA, TIN PLATING ON THE CONTACT TAILS, NICKEL UNDERPLATE

| 345/395 SERIES CARD EDGE CONNECTOR |
|------------------------------------|
| PART NUMBER: 345-066-525-888       |

YOUR CONNECTION TO QUALITY & SERVICE

| ACAD REFERENCE NO. 345-ENG-MASTER |                 |           |  |
|-----------------------------------|-----------------|-----------|--|
| DRAWN: R.STA.MONICA               | DATE: <b>MA</b> | Y.16/2017 |  |
| CHECKED:                          | DATE:           |           |  |
| SCALE: 1:1                        | SHEET 1         | OF 2      |  |
| DRAWING NUMBER                    |                 | ISSUE     |  |
| 345-ENG-MASTER                    |                 | 1         |  |