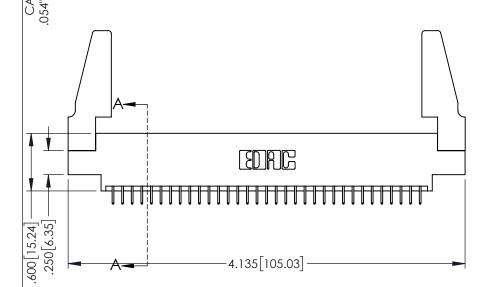

<u>Contact Dimensions:</u>
525-P.C. Tail .018 Sq.(0.46 Sq.) - Tail LG=.150(3.81)
.100 (2.54) Contact Spacing x .200 (5.08) Row Spacing

1

.160[4.06] POINT OF CONTACT CARD SLOT .330[8.38] **SECTION A-A** 

INSULATOR MATERIAL: THERMOPLASTIC PBT BLACK, UL 94V-0

CONTACT MATERIAL; COPPER TIN ALLOY

CONTACT PLATING: GOLD ON THE MATING AREA, TIN PLATING ON THE CONTACT TAILS, NICKEL UNDERPLATE

| 345/395 SERIES CARD EDGE CONNECTOR |
|------------------------------------|
| PART NUMBER: 345-066-525-888       |

YOUR CONNECTION TO QUALITY & SERVICE

| ACAD REFERENCE NO. 345-ENG-MASTER |                 |           |  |
|-----------------------------------|-----------------|-----------|--|
| DRAWN: R.STA.MONICA               | DATE: <b>MA</b> | Y.16/2017 |  |
| CHECKED:                          | DATE:           |           |  |
| SCALE: 1:1                        | SHEET 1         | OF 2      |  |
| DRAWING NUMBER                    |                 | ISSUE     |  |
| 345-ENG-MASTER                    |                 | 1         |  |