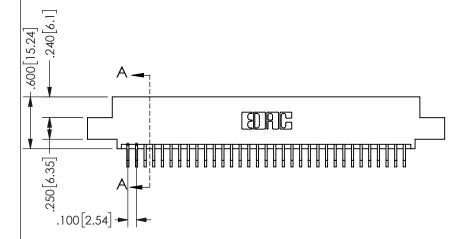

## SECTION A-A

## <u>Contact Dimensions:</u> 559-90 Degree Bend (Code 541 Contacts) See Sheet 2 for Contact Code 555, 556, 558, 559, 560 **Dimensions**

345/395 SERIES CARD EDGE CONNECTOR PART NUMBER: 345-066-559-502

YOUR CONNECTION TO QUALITY & SERVICE