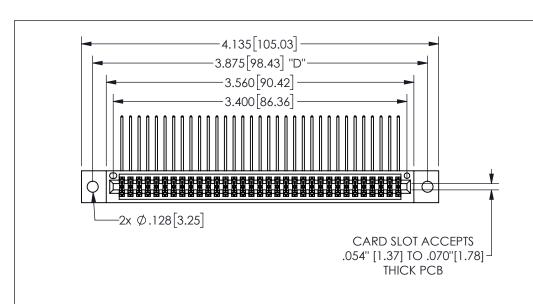

## <u>Contact Dimensions:</u> 559-90 Degree Bend (Code 541 Contacts) See Sheet 2 for Contact Code 555, 556, 558, 559, 560 **Dimensions**

345/395 SERIES CARD EDGE CONNECTOR PART NUMBER: 345-066-559-502

YOUR CONNECTION TO QUALITY & SERVICE