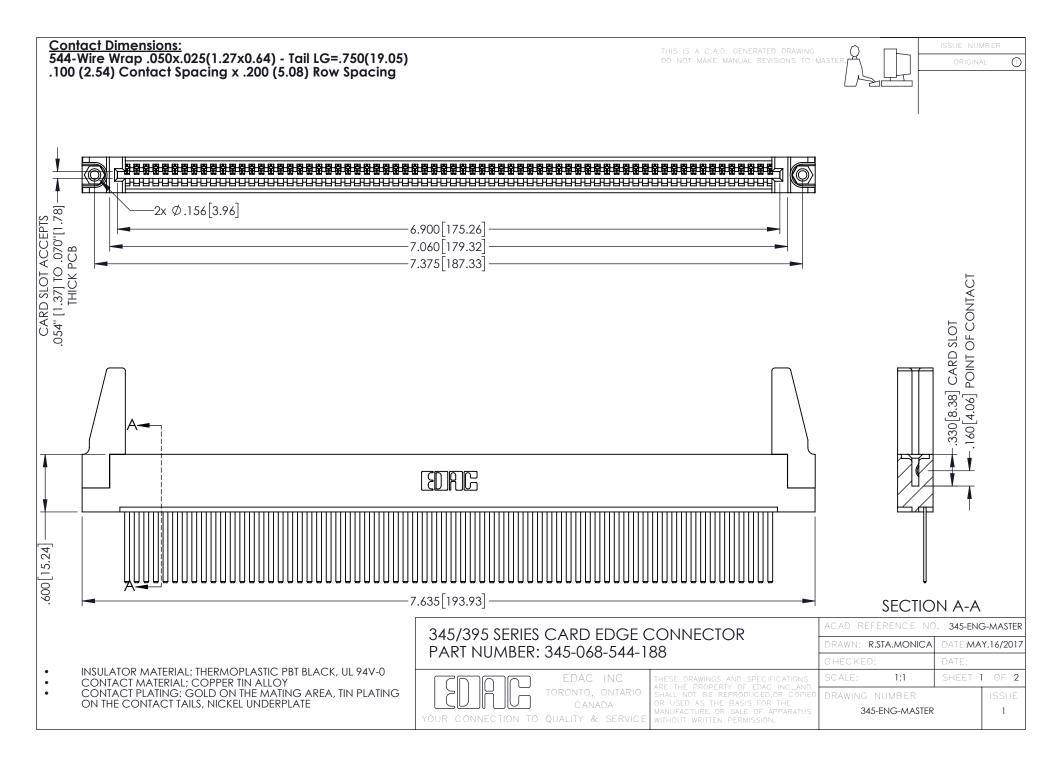

345/395 SERIES CARD EDGE CONNECTOR CONTACT CODE 555,556,558,559,560 DIMENSIONS

YOUR CONNECTION TO QUALITY & SERVICE

|      | ACAD REFERENCE NO. 345-ENG-MASTER |                  |
|------|-----------------------------------|------------------|
| S    | DRAWN: R.STA.MONICA               | DATE:MAY.16/2017 |
|      | CHECKED:                          | DATE:            |
| J ** | SCALE: 1:1                        | SHEET 2 OF 2     |
| ED   | DRAWING NUMBER                    | ISSUE            |