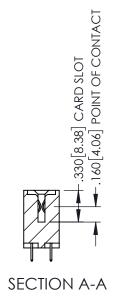

<u>Contact Dimensions:</u>
525-P.C. Tail .018 Sq.(0.46 Sq.) - Tail LG=.150(3.81)
.100 (2.54) Contact Spacing x .200 (5.08) Row Spacing

1

INSULATOR MATERIAL: THERMOPLASTIC PBT BLACK, UL 94V-0

CONTACT MATERIAL; COPPER TIN ALLOY CONTACT PLATING: GOLD ON THE MATING AREA, TIN PLATING ON THE CONTACT TAILS, NICKEL UNDERPLATE

| 345/395 SERIES CARD EDGE CONNECTOR |
|------------------------------------|
| PART NUMBER: 345-070-525-804       |

YOUR CONNECTION TO QUALITY & SERVICE

| ACAD REFERENCE NO. 345-ENG-MASTER |                  |         |  |
|-----------------------------------|------------------|---------|--|
| DRAWN: R.STA.MONICA               | DATE: <b>MAY</b> | 16/2017 |  |
| CHECKED:                          | DATE:            |         |  |
| SCALE: 1:1                        | SHEET 1          | OF 2    |  |
| DRAWING NUMBER                    |                  | ISSUE   |  |
| 345-ENG-MASTER                    |                  | 1       |  |