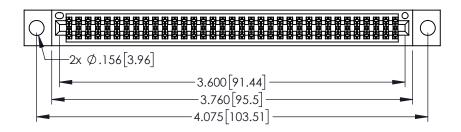

<u>Contact Dimensions:</u>
525-P.C. Tail .018 Sq.(0.46 Sq.) - Tail LG=.150(3.81)
.100 (2.54) Contact Spacing x .200 (5.08) Row Spacing

1

INSULATOR MATERIAL: THERMOPLASTIC PBT BLACK, UL 94V-0

CONTACT MATERIAL; COPPER TIN ALLOY CONTACT PLATING: GOLD ON THE MATING AREA, TIN PLATING ON THE CONTACT TAILS, NICKEL UNDERPLATE

| 345/395 SERIES CARD EDGE CONNECTOR |
|------------------------------------|
| PART NUMBER: 345-070-525-804       |

YOUR CONNECTION TO QUALITY & SERVICE

| ACAD REFERENCE NO. 345-ENG-MASTER |                  |         |  |
|-----------------------------------|------------------|---------|--|
| DRAWN: R.STA.MONICA               | DATE: <b>MAY</b> | 16/2017 |  |
| CHECKED:                          | DATE:            |         |  |
| SCALE: 1:1                        | SHEET 1          | OF 2    |  |
| DRAWING NUMBER                    |                  | ISSUE   |  |
| 345-ENG-MASTER                    |                  | 1       |  |