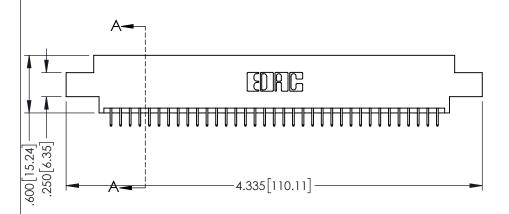

<u>Contact Dimensions:</u>
525-P.C. Tail .018 Sq.(0.46 Sq.) - Tail LG=.150(3.81)
.100 (2.54) Contact Spacing x .200 (5.08) Row Spacing

1

INSULATOR MATERIAL: THERMOPLASTIC PBT BLACK, UL 94V-0

CONTACT MATERIAL; COPPER TIN ALLOY CONTACT PLATING: GOLD ON THE MATING AREA, TIN PLATING ON THE CONTACT TAILS, NICKEL UNDERPLATE

| 345/395 SERIES CARD EDGE CONNECTOR |
|------------------------------------|
| PART NUMBER: 345-070-525-804       |

YOUR CONNECTION TO QUALITY & SERVICE

| ACAD REFERENCE NO. 345-ENG-MASTER |                  |         |  |
|-----------------------------------|------------------|---------|--|
| DRAWN: R.STA.MONICA               | DATE: <b>MAY</b> | 16/2017 |  |
| CHECKED:                          | DATE:            |         |  |
| SCALE: 1:1                        | SHEET 1          | OF 2    |  |
| DRAWING NUMBER                    |                  | ISSUE   |  |
| 345-ENG-MASTER                    |                  | 1       |  |