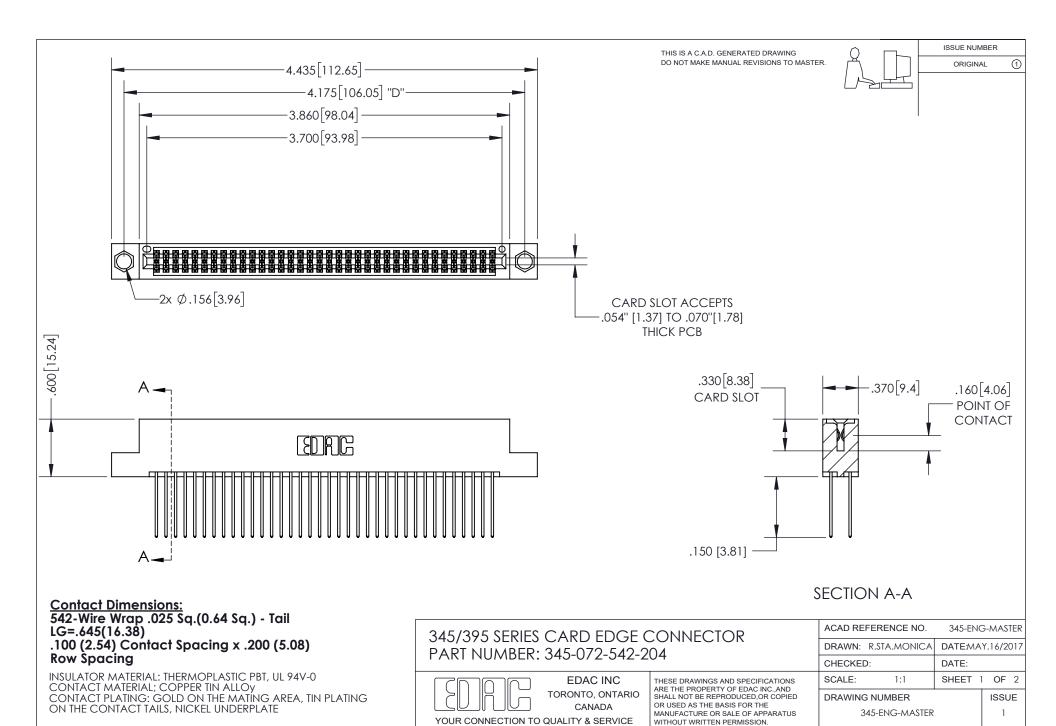

ISSUE NUMBER ORIGINAL

1

**Contact Code 558** 

**Contact Code 559** 

Contact Code 560

- INSULATOR MATERIAL: THERMOPLASTIC POLYESTER, UL 94V-0
- DAP MATERIAL AVAILABLE UPON REQUEST
- CONTACT MATERIAL; COPPER ALLOY

CONTACT PLATING: GOLD ON THE MATING AREA, TIN PLATING ON THE CONTACT TAILS, NICKEL UNDERPLATE

\*FOR ALL OTHER SPECIFICATIONS REFER TO SHEET 3\*