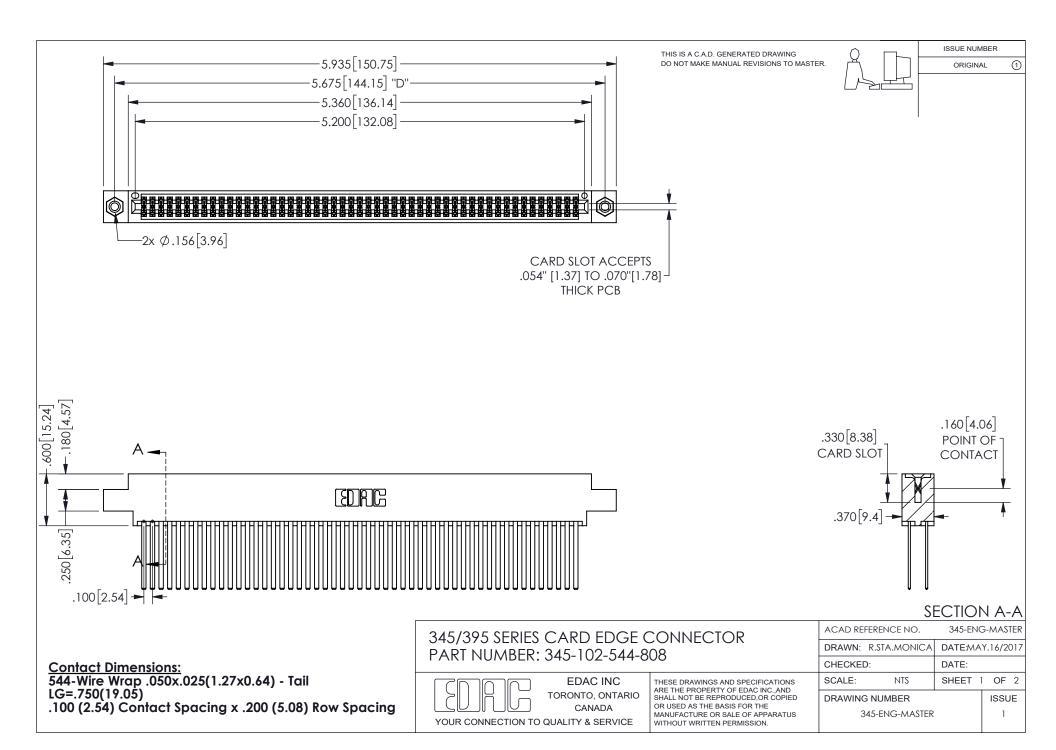

ISSUE NUMBER ORIGINAL

1









**Contact Code 558** 

Contact Code 559

Contact Code 560

INSULATOR MATERIAL: THERMOPLASTIC POLYESTER, UL 94V-0 DAP MATERIAL AVAILABLE UPON REQUEST

CONTACT MATERIAL; COPPER ALLOY

CONTACT PLATING: GOLD ON THE MATING AREA, TIN PLATING ON THE CONTACT TAILS, NICKEL UNDERPLATE

## 345/395 SERIES CARD EDGE CONNECTOR CONTACT CODE 555,556,558,559,560 DIMENSIONS

YOUR CONNECTION TO QUALITY & SERVICE

**EDAC INC** TORONTO, ONTARIO CANADA

THESE DRAWINGS AND SPECIFICATIONS ARE THE PROPERTY OF EDAC INC.,AND SHALL NOT BE REPRODUCED, OR COPIED OR USED AS THE BASIS FOR THE MANUFACTURE OR SALE OF APPARATUS WITHOUT WRITTEN PERMISSION.

| ACAD REFERENCE NO.  | 345-ENG-MASTER   |
|---------------------|------------------|
| DRAWN: R.STA.MONICA | DATE:MAY.16/2017 |
| C