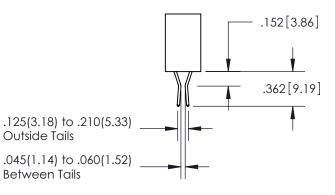

ISSUE NUMBER ORIGINAL

1

**Contact Code 558** 

**Contact Code 559** 

Contact Code 560

- INSULATOR MATERIAL: THERMOPLASTIC POLYESTER, UL 94V-0
- DAP MATERIAL AVAILABLE UPON REQUEST
- CONTACT MATERIAL; COPPER ALLOY

CONTACT PLATING: GOLD ON THE MATING AREA, TIN PLATING ON THE CONTACT TAILS, NICKEL UNDERPLATE

\*FOR ALL OTHER SPECIFICATIONS REFER TO SHEET 3\*

## 345/395 SERIES CARD EDGE CONNECTOR CONTACT CODE 555,556,558,559,560 DIMENSIONS

YOUR CONNECTION TO QUALITY & SERVICE

**EDAC INC** TORONTO, ONTARIO CANADA

THESE DRAWINGS AND SPECIFICATIONS ARE THE PROPERTY OF EDAC INC.,AND SHALL NOT BE REPRODUCED, OR COPIED OR USED AS THE BASIS FOR THE MANUFACTURE OR SALE OF APPARATUS WITHOUT WRITTEN PERMISSION.