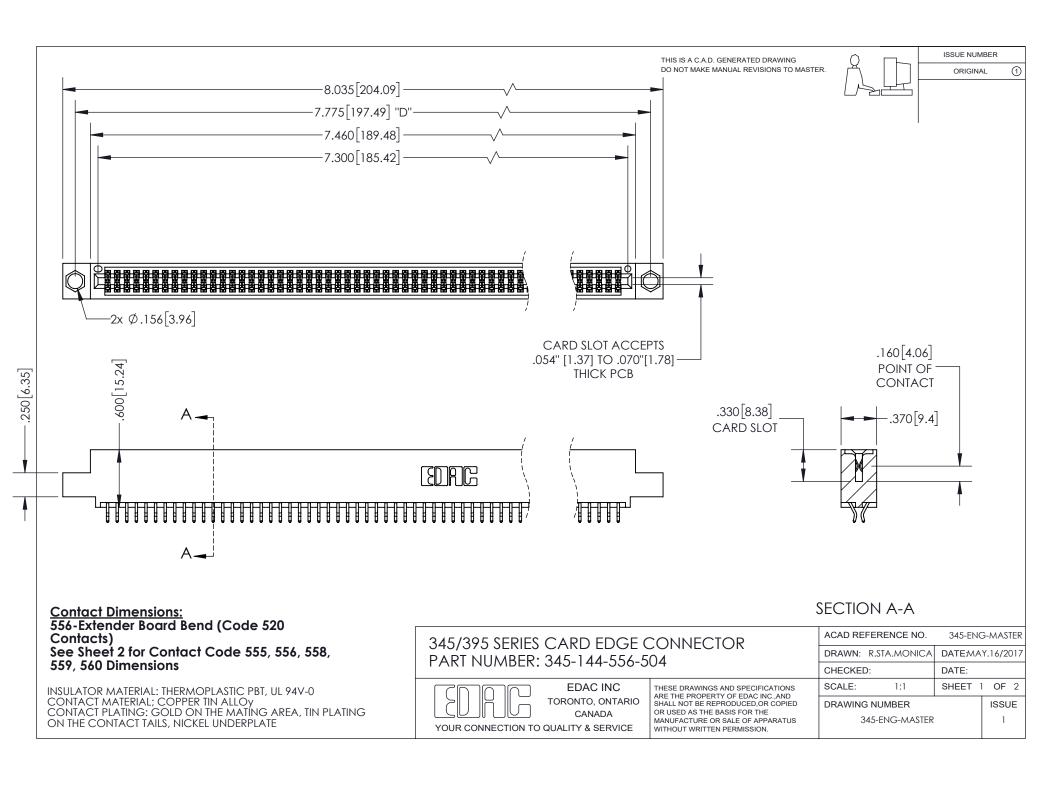

ISSUE NUMBER ORIGINAL

1

**Contact Code 558** 

**Contact Code 559** 

Contact Code 560

- INSULATOR MATERIAL: THERMOPLASTIC POLYESTER, UL 94V-0
- DAP MATERIAL AVAILABLE UPON REQUEST
- CONTACT MATERIAL; COPPER ALLOY

CONTACT PLATING: GOLD ON THE MATING AREA, TIN PLATING ON THE CONTACT TAILS, NICKEL UNDERPLATE

\*FOR ALL OTHER SPECIFICATIONS REFER TO SHEET 3\*

## 345/395 SERIES CARD EDGE CONNECTOR CONTACT CODE 555,556,558,559,560 DIMENSIONS

YOUR CONNECTION TO QUALITY & SERVICE

**EDAC INC** TORONTO, ONTARIO CANADA

THESE DRAWINGS AND SPECIFICATIONS ARE THE PROPERTY OF EDAC INC.,AND SHALL NOT BE REPRODUCED, OR COPIED OR USED AS THE BASIS FOR THE MANUFACTURE OR SALE OF APPARATUS WITHOUT WRITTEN PERMISSION.