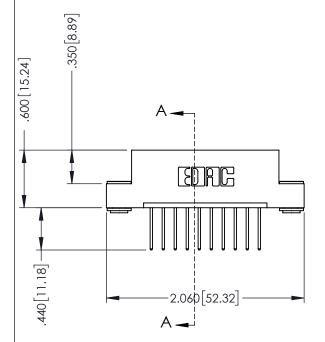

.330 [8.38] Slot Depth .160 [4.06] Point of Contact

SECTION A-A

ISSUE NUMBER ORIGINAL 1

## 346/396 SERIES CARD EDGE CONNECTOR CONTACT CODE 555,556,558,559,560 DIMENSIONS

YOUR CONNECTION TO QUALITY & SERVICE

**EDAC INC** TORONTO, ONTARIO CANADA

THESE DRAWINGS AND SPECIFICATIONS ARE THE PROPERTY OF EDAC INC.,AND SHALL NOT BE REPRODUCED, OR COPIED OR USED AS THE BASIS FOR THE MANUFACTURE OR SALE OF APPARATUS WITHOUT WRITTEN PERMISSION.