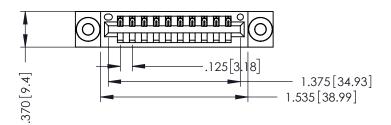

346/396 SERIES CARD EDGE CONNECTOR PART NUMBER: 346-010-522-103

**EDAC INC** TORONTO, ONTARIO CANADA

ARE THE PROPERTY OF EDAC INC., AND SHALL NOT BE REPRODUCED,OR COPIED OR USED AS THE BASIS FOR THE MANUFACTURE OR SALE OF APPARATUS WITHOUT WRITTEN PERMISSION.

THIS IS A C.A.D. GENERATED DRAWING DO NOT MAKE MANUAL REVISIONS TO MASTER.

ISSUE NUMBER

ORIGINAL

1

- INSULATOR MATERIAL: THERMOPLASTIC POLYESTER, UL 94V-0 CONTACT MATERIAL; COPPER, NICKEL, TIN ALLOY CA-725 CONTACT PLATING: GOLD ON THE MATING AREA, TIN-LEAD
  - ON THE CONTACT TAILS, NICKEL UNDERPLATE