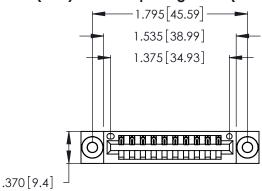

<u>Contact Dimensions:</u>
522-P.C. Tail .025 Sq. (0.64 Sq.) - Tail LG. = .440 (11.18)
.125 (3.18) Contact Spacing x .250 (6.35) Row Spacing

- INSULATOR MATERIAL: THERMOPLASTIC POLYESTER, UL 94V-0 CONTACT MATERIAL; COPPER, NICKEL, TIN ALLOY CA-725
- CONTACT PLATING: GOLD ON THE MATING AREA, TIN-LEAD ON THE CONTACT TAILS, NICKEL UNDERPLATE

THIS IS A C.A.D. GENERATED DRAWING DO NOT MAKE MANUAL REVISIONS TO MASTER.

| 0 [   | ISSUE NUMBER |
|-------|--------------|
| A I D | ORIGINAL     |
|       |              |

1

| 346/396 SERIES CARD EDGE CONNECTOR |
|------------------------------------|
| PART NUMBER: 346-010-522-103       |