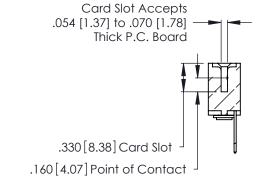

THIS IS A C.A.D. GENERATED DRAWING DO NOT MAKE MANUAL REVISIONS TO MASTER.

ISSUE NUMBER

ORIGINAL

1

**Contact Code 555** 

Contact Code 556

**Contact Code 558** 

**Contact Code 559** 

**Contact Code 560** 

INSULATOR MATERIAL: THERMOPLASTIC POLYESTER, UL 94V-0 CONTACT MATERIAL; COPPER, NICKEL, TIN ALLOY CA-725 CONTACT PLATING: GOLD ON THE MATING AREA, TIN-LEAD

ON THE CONTACT TAILS, NICKEL UNDERPLATE