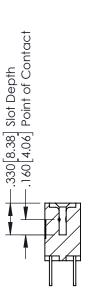

346-ENG-MASTER

SECTION A-A

ISSUE NUMBER ORIGINAL 1

## **Contact Code 555**

## **Contact Code 556**

INSULATOR MATERIAL: THERMOPLASTIC POLYESTER, UL 94V-0 CONTACT MATERIAL; COPPER, NICKEL, TIN ALLOY CA-725 CONTACT PLATING: GOLD ON THE MATING AREA, TIN-LEAD

ON THE CONTACT TAILS, NICKEL UNDERPLATE