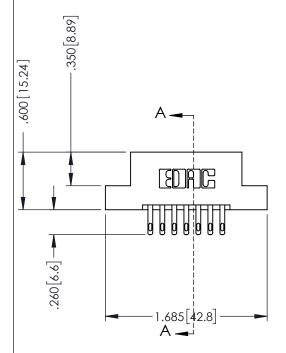

## 346/396 SERIES CARD EDGE CONNECTOR CONTACT CODE 555,556,558,559,560 DIMENSIONS

YOUR CONNECTION TO QUALITY & SERVICE

**EDAC INC** TORONTO, ONTARIO CANADA

THESE DRAWINGS AND SPECIFICATIONS ARE THE PROPERTY OF EDAC INC.,AND SHALL NOT BE REPRODUCED, OR COPIED OR USED AS THE BASIS FOR THE MANUFACTURE OR SALE OF APPARATUS WITHOUT WRITTEN PERMISSION.

|   | ACAD REFERENCE NO. | 346-ENG-MASTER   |
|---|--------------------|------------------|
|   | DRAWN: J.LEE       | DATE: APR. 22/09 |
| ) | CHECKED:           | DATE:            |
|   | SCALE: 1:1         | SHEET 2 OF 2     |
|   | DRAWING NUMBER     | ISSUE            |
|   | 346-ENG-MASTER     | 1                |