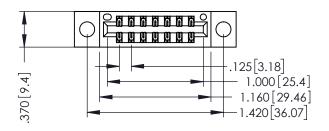

346/396 SERIES CARD EDGE CONNECTOR PART NUMBER: 346-014-500-204

YOUR CONNECTION TO QUALITY & SERVICE

**EDAC INC** TORONTO, ONTARIO CANADA

THESE DRAWINGS AND SPECIFICATIONS ARE THE PROPERTY OF EDAC INC.,AND SHALL NOT BE REPRODUCED, OR COPIED OR USED AS THE BASIS FOR THE MANUFACTURE OR SALE OF APPARATUS WITHOUT WRITTEN PERMISSION.

| ACAD REFERENCE NO. | 346-ENG-MASTER   |
|--------------------|------------------|
| DRAWN: J.LEE       | DATE: APR. 22/09 |
| CHECKED:           | DATE:            |
| SCALE: 1:1         | SHEET 1 OF 2     |
| DRAWING NUMBER     | ISSUE            |