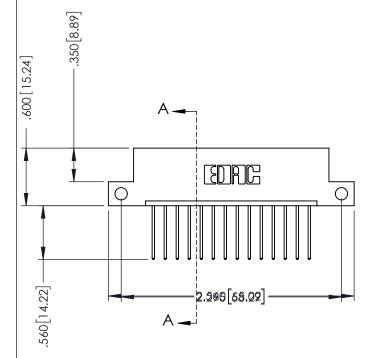

.330 [8.38] Slot Depth .160 [4.06] Point of Contact

**SECTION A-A** 

ISSUE NUMBER ORIGINAL 1

## **Contact Code 555**

## **Contact Code 556**

INSULATOR MATERIAL: THERMOPLASTIC POLYESTER, UL 94V-0 CONTACT MATERIAL; COPPER, NICKEL, TIN ALLOY CA-725 CONTACT PLATING: GOLD ON THE MATING AREA, TIN-LEAD

ON THE CONTACT TAILS, NICKEL UNDERPLATE

## 346/396 SERIES CARD EDGE CONNECTOR CONTACT CODE 555,556,558,559,560 DIMENSIONS

YOUR CONNECTION TO QUALITY & SERVICE

**EDAC INC** TORONTO, ONTARIO CANADA

THESE DRAWINGS AND SPECIFICATIONS ARE THE PROPERTY OF EDAC INC.,AND SHALL NOT BE REPRODUCED, OR COPIED OR USED AS THE BASIS FOR THE MANUFACTURE OR SALE OF APPARATUS WITHOUT WRITTEN PERMISSION.

|  | ACAD REFERENCE NO. | 346-ENG-MASTER   |  |
|--|--------------------|------------------|--|
|  | DRAWN: J.LEE       | DATE: APR. 22/09 |  |
|  | CHECKED:           | DATE:            |  |
|  | SCALE: 1:1         | SHEET 2 OF 2     |  |
|  | DRAWING NUMBER     | ISSUE            |  |
|  | 346-ENG-MASTER     | 1                |  |