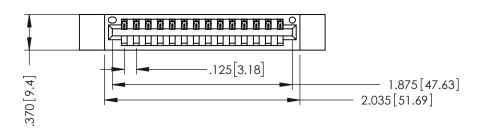

THIS IS A C.A.D. GENERATED DRAWING DO NOT MAKE MANUAL REVISIONS TO MASTER.

ISSUE NUMBER

ORIGINAL

1

INSULATOR MATERIAL: THERMOPLASTIC POLYESTER, UL 94V-0 CONTACT MATERIAL; COPPER, NICKEL, TIN ALLOY CA-725 CONTACT PLATING: GOLD ON THE MATING AREA, TIN-LEAD

ON THE CONTACT TAILS, NICKEL UNDERPLATE

346/396 SERIES CARD EDGE CONNECTOR PART NUMBER: 346-014-540-112

YOUR CONNECTION TO QUALITY & SERVICE

**EDAC INC** TORONTO, ONTARIO CANADA

THESE DRAWINGS AND SPECIFICATIONS ARE THE PROPERTY OF EDAC INC.,AND SHALL NOT BE REPRODUCED,OR COPIED OR USED AS THE BASIS FOR THE MANUFACTURE OR SALE OF APPARATUS WITHOUT WRITTEN PERMISSION.

| ACAD REFERENCE NO. |       | 346-ENG-MASTER |           |
|--------------------|-------|----------------|-----------|
| DRAWN:             | J.LEE | DATE: AF       | PR. 22/09 |
| CHECKED:           |       | DATE:          |           |
| SCALE:             | 1:1   | SHEET          | OF 2      |
| DRAWING NUMBER     |       |                | ISSUE     |
| 346-ENG-MASTER     |       |                | 1         |