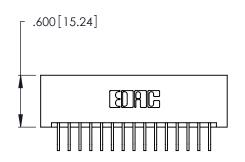

Contact Dimensions:
558-90 Degree Bend (Code 541 Contacts)
See Sheet 2 for Contact Code 555, 556, 558, 559, 560 Dimensions

THIS IS A C.A.D. GENERATED DRAWING DO NOT MAKE MANUAL REVISIONS TO MASTER.

Card Slot Accepts .054 [1.37] to .070 [1.78] -Thick P.C. Board .330 [8.38] Card Slot .160 [4.07] Point of Contact

- INSULATOR MATERIAL: THERMOPLASTIC POLYESTER, UL 94V-0 CONTACT MATERIAL; COPPER, NICKEL, TIN ALLOY CA-725
- CONTACT PLATING: GOLD ON THE MATING AREA, TIN-LEAD ON THE CONTACT TAILS, NICKEL UNDERPLATE

| 346/396 SERIES CARD EDGE CONNECTOR |
|------------------------------------|
| PART NUMBER: 346-015-558-101       |