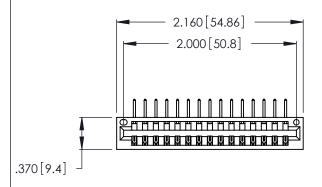

Contact Dimensions:
558-90 Degree Bend (Code 541 Contacts)
See Sheet 2 for Contact Code 555, 556, 558, 559, 560 Dimensions

THIS IS A C.A.D. GENERATED DRAWING DO NOT MAKE MANUAL REVISIONS TO MASTER.

Card Slot Accepts .054 [1.37] to .070 [1.78] -Thick P.C. Board .330 [8.38] Card Slot .160 [4.07] Point of Contact

- INSULATOR MATERIAL: THERMOPLASTIC POLYESTER, UL 94V-0 CONTACT MATERIAL; COPPER, NICKEL, TIN ALLOY CA-725
- CONTACT PLATING: GOLD ON THE MATING AREA, TIN-LEAD ON THE CONTACT TAILS, NICKEL UNDERPLATE

| 346/396 SERIES CARD EDGE CONNECTOR |
|------------------------------------|
| PART NUMBER: 346-015-558-101       |