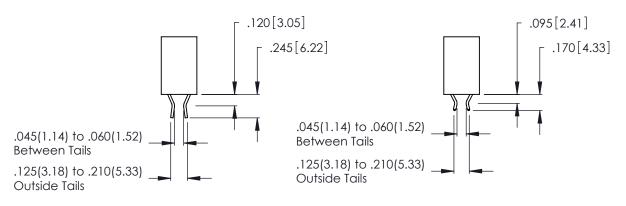

THIS IS A C.A.D. GENERATED DRAWING DO NOT MAKE MANUAL REVISIONS TO MASTER.

ISSUE NUMBER

ORIGINAL

1

**Contact Code 555** 

Contact Code 556

**Contact Code 558** 

**Contact Code 559** 

Contact Code 560

INSULATOR MATERIAL: THERMOPLASTIC POLYESTER, UL 94V-0 CONTACT MATERIAL; COPPER, NICKEL, TIN ALLOY CA-725 CONTACT PLATING: GOLD ON THE MATING AREA, TIN-LEAD ON THE CONTACT TAILS, NICKEL UNDERPLATE