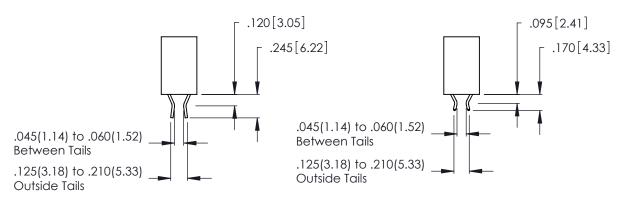

ISSUE NUMBER

ORIGINAL

1

**Contact Code 555** 

Contact Code 556

**Contact Code 558** 

**Contact Code 559** 

**Contact Code 560** 