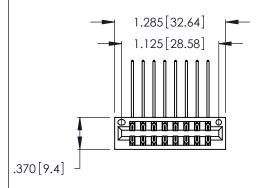

Contact Dimensions:
558-90 Degree Bend (Code 541 Contacts)
See Sheet 2 for Contact Code 555, 556, 558, 559, 560 Dimensions

THIS IS A C.A.D. GENERATED DRAWING DO NOT MAKE MANUAL REVISIONS TO MASTER.

Card Slot Accepts .054 [1.37] to .070 [1.78] Thick P.C. Board

.330 [8.38] Card Slot .160 [4.07] Point of Contact ISSUE NUMBER ORIGINAL

1

346/396 SERIES CARD EDGE CONNECTOR PART NUMBER: 346-016-558-201

YOUR CONNECTION TO QUALITY & SERVICE

**EDAC INC** TORONTO, ONTARIO CANADA