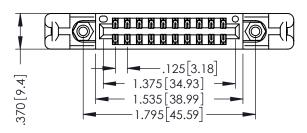

346/396 SERIES CARD EDGE CONNECTOR PART NUMBER: 346-020-555-858

YOUR CONNECTION TO QUALITY & SERVICE

**EDAC INC** TORONTO, ONTARIO CANADA

THESE DRAWINGS AND SPECIFICATIONS ARE THE PROPERTY OF EDAC INC.,AND SHALL NOT BE REPRODUCED,OR COPIED OR USED AS THE BASIS FOR THE MANUFACTURE OR SALE OF APPARATUS WITHOUT WRITTEN PERMISSION.

THIS IS A C.A.D. GENERATED DRAWING DO NOT MAKE MANUAL REVISIONS TO MASTER.

ISSUE NUMBER

ORIGINAL

1

INSULATOR MATERIAL: THERMOPLASTIC POLYESTER, UL 94V-0 CONTACT MATERIAL; COPPER, NICKEL, TIN ALLOY CA-725 CONTACT PLATING: GOLD ON THE MATING AREA, TIN-LEAD ON THE CONTACT TAILS, NICKEL UNDERPLATE