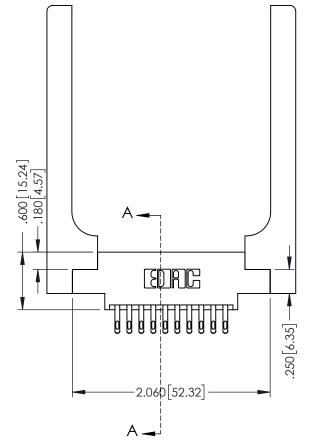

## 346/396 SERIES CARD EDGE CONNECTOR CONTACT CODE 555,556,558,559,560 DIMENSIONS

YOUR CONNECTION TO QUALITY & SERVICE

**EDAC INC** TORONTO, ONTARIO CANADA

THESE DRAWINGS AND SPECIFICATIONS ARE THE PROPERTY OF EDAC INC.,AND SHALL NOT BE REPRODUCED, OR COPIED OR USED AS THE BASIS FOR THE MANUFACTURE OR SALE OF APPARATUS WITHOUT WRITTEN PERMISSION.

## **Contact Code 555**

## **Contact Code 556**

INSULATOR MATERIAL: THERMOPLASTIC POLYESTER, UL 94V-0 CONTACT MATERIAL; COPPER, NICKEL, TIN ALLOY CA-725 CONTACT PLATING: GOLD ON THE MATING AREA, TIN-LEAD

ON THE CONTACT TAILS, NICKEL UNDERPLATE