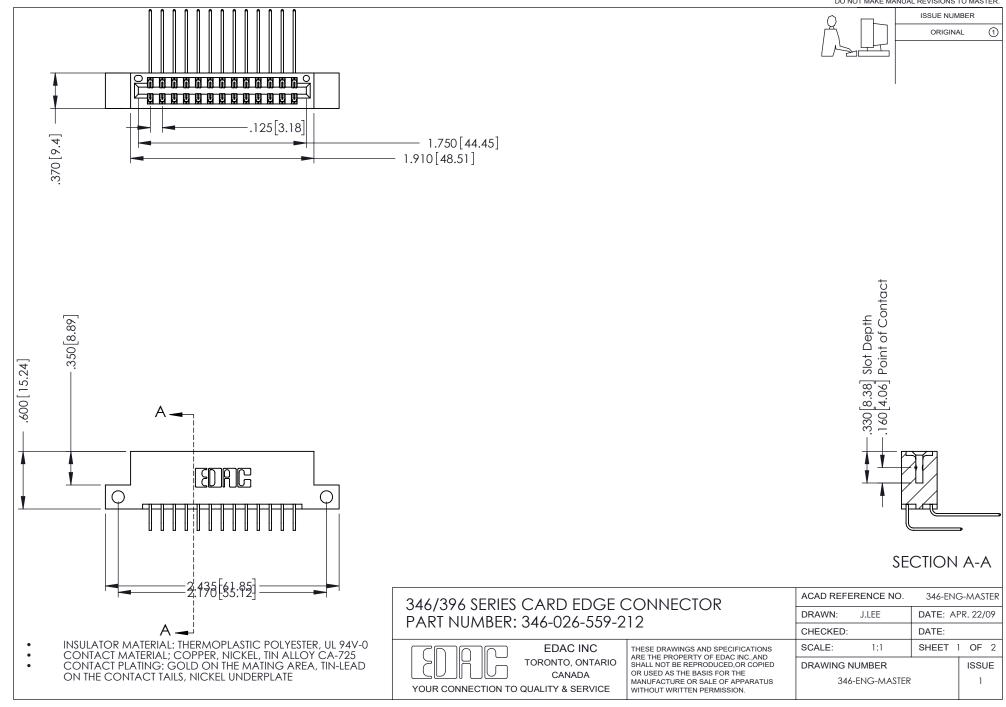

## **Contact Code 556**

INSULATOR MATERIAL: THERMOPLASTIC POLYESTER, UL 94V-0 CONTACT MATERIAL; COPPER, NICKEL, TIN ALLOY CA-725 CONTACT PLATING: GOLD ON THE MATING AREA, TIN-LEAD

ON THE CONTACT TAILS, NICKEL UNDERPLATE

## 346/396 SERIES CARD EDGE CONNECTOR CONTACT CODE 555,556,558,559,560 DIMENSIONS

YOUR CONNECTION TO QUALITY & SERVICE

**EDAC INC** TORONTO, ONTARIO CANADA

THESE DRAWINGS AND SPECIFICATIONS ARE THE PROPERTY OF EDAC INC.,AND SHALL NOT BE REPRODUCED, OR COPIED OR USED AS THE BASIS FOR THE MANUFACTURE OR SALE OF APPARATUS WITHOUT WRITTEN PERMISSION.