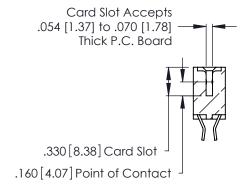

THIS IS A C.A.D. GENERATED DRAWING DO NOT MAKE MANUAL REVISIONS TO MASTER.

ISSUE NUMBER

ORIGINAL

1

**Contact Code 555** 

Contact Code 556

**Contact Code 558** 

**Contact Code 559** 

**Contact Code 560** 

INSULATOR MATERIAL: THERMOPLASTIC POLYESTER, UL 94V-0 CONTACT MATERIAL; COPPER, NICKEL, TIN ALLOY CA-725 CONTACT PLATING: GOLD ON THE MATING AREA, TIN-LEAD

ON THE CONTACT TAILS, NICKEL UNDERPLATE

346/396 SERIES CARD EDGE CONNECTOR CONTACT CODE 555,556,558,559,560 DIMENSIONS

YOUR CONNECTION TO QUALITY & SERVICE

**EDAC INC** TORONTO, ONTARIO CANADA

THESE DRAWINGS AND SPECIFICATIONS ARE THE PROPERTY OF EDAC INC.,AND SHALL NOT BE REPRODUCED, OR COPIED OR USED AS THE BASIS FOR THE MANUFACTURE OR SALE OF APPARATUS WITHOUT WRITTEN PERMISSION.