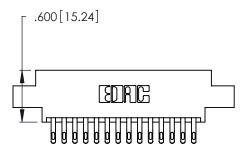

<u>Contact Dimensions:</u>
555-Extender Board Bend (Code 500 Contacts)
See Sheet 2 for Contact Code 555, 556, 558, 559, 560 Dimensions

- INSULATOR MATERIAL: THERMOPLASTIC POLYESTER, UL 94V-0 CONTACT MATERIAL; COPPER, NICKEL, TIN\_ALLOY CA-725
- CONTACT PLATING: GOLD ON THE MATING AREA, TIN-LEAD ON THE CONTACT TAILS, NICKEL UNDERPLATE

THIS IS A C.A.D. GENERATED DRAWING DO NOT MAKE MANUAL REVISIONS TO MASTER.

ISSUE NUMBER ORIGINAL

1

346/396 SERIES CARD EDGE CONNECTOR PART NUMBER: 346-028-555-807

**EDAC INC** TORONTO, ONTARIO CANADA

THESE DRAWINGS AND SPECIFICATIONS ARE THE PROPERTY OF EDAC INC.,AND SHALL NOT BE REPRODUCED, OR COPIED OR USED AS THE BASIS FOR THE MANUFACTURE OR SALE OF APPARATUS WITHOUT WRITTEN PERMISSION.