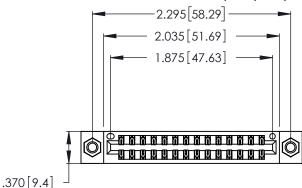

<u>Contact Dimensions:</u>
555-Extender Board Bend (Code 500 Contacts)
See Sheet 2 for Contact Code 555, 556, 558, 559, 560 Dimensions

- INSULATOR MATERIAL: THERMOPLASTIC POLYESTER, UL 94V-0 CONTACT MATERIAL; COPPER, NICKEL, TIN\_ALLOY CA-725
- CONTACT PLATING: GOLD ON THE MATING AREA, TIN-LEAD ON THE CONTACT TAILS, NICKEL UNDERPLATE

THIS IS A C.A.D. GENERATED DRAWING DO NOT MAKE MANUAL REVISIONS TO MASTER.

ISSUE NUMBER ORIGINAL

1

346/396 SERIES CARD EDGE CONNECTOR PART NUMBER: 346-028-555-807

**EDAC INC** TORONTO, ONTARIO CANADA

THESE DRAWINGS AND SPECIFICATIONS ARE THE PROPERTY OF EDAC INC.,AND SHALL NOT BE REPRODUCED, OR COPIED OR USED AS THE BASIS FOR THE MANUFACTURE OR SALE OF APPARATUS WITHOUT WRITTEN PERMISSION.