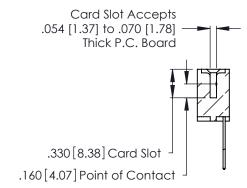

346/396 SERIES CARD EDGE CONNECTOR CONTACT CODE 555,556,558,559,560 DIMENSIONS

YOUR CONNECTION TO QUALITY & SERVICE

**EDAC INC** TORONTO, ONTARIO CANADA

THESE DRAWINGS AND SPECIFICATIONS ARE THE PROPERTY OF EDAC INC.,AND SHALL NOT BE REPRODUCED, OR COPIED OR USED AS THE BASIS FOR THE MANUFACTURE OR SALE OF APPARATUS WITHOUT WRITTEN PERMISSION.

Contact Code 560

INSULATOR MATERIAL: THERMOPLASTIC POLYESTER, UL 94V-0 CONTACT MATERIAL; COPPER, NICKEL, TIN ALLOY CA-725 CONTACT PLATING: GOLD ON THE MATING AREA, TIN-LEAD ON THE CONTACT TAILS, NICKEL UNDERPLATE