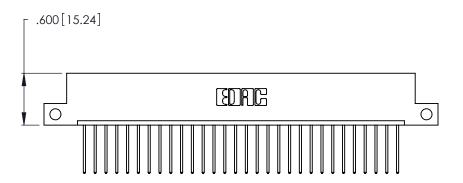

346/396 SERIES CARD EDGE CONNECTOR PART NUMBER: 346-030-540-112

YOUR CONNECTION TO QUALITY & SERVICE

**EDAC INC** TORONTO, ONTARIO CANADA

THESE DRAWINGS AND SPECIFICATIONS ARE THE PROPERTY OF EDAC INC.,AND SHALL NOT BE REPRODUCED, OR COPIED OR USED AS THE BASIS FOR THE MANUFACTURE OR SALE OF APPARATUS WITHOUT WRITTEN PERMISSION.

<u>Contact Dimensions:</u>
540-Wire Wrap .025 Sq. (0.64 Sq.) - Tail LG. =.560 (14.22)
.125 (3.18) Contact Spacing x .250 (6.35) Row Spacing

THIS IS A C.A.D. GENERATED DRAWING DO NOT MAKE MANUAL REVISIONS TO MASTER.