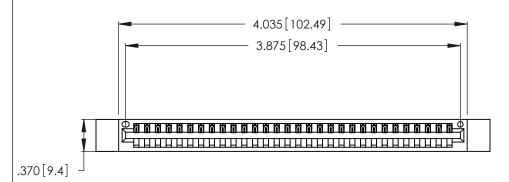

346/396 SERIES CARD EDGE CONNECTOR PART NUMBER: 346-030-540-112

YOUR CONNECTION TO QUALITY & SERVICE

**EDAC INC** TORONTO, ONTARIO CANADA

THESE DRAWINGS AND SPECIFICATIONS ARE THE PROPERTY OF EDAC INC.,AND SHALL NOT BE REPRODUCED, OR COPIED OR USED AS THE BASIS FOR THE MANUFACTURE OR SALE OF APPARATUS WITHOUT WRITTEN PERMISSION.

<u>Contact Dimensions:</u>
540-Wire Wrap .025 Sq. (0.64 Sq.) - Tail LG. =.560 (14.22)
.125 (3.18) Contact Spacing x .250 (6.35) Row Spacing

THIS IS A C.A.D. GENERATED DRAWING DO NOT MAKE MANUAL REVISIONS TO MASTER.