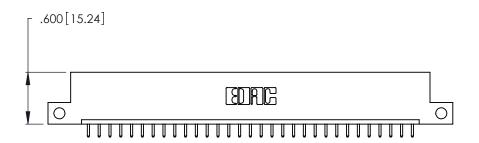

INSULATOR MATERIAL: THERMOPLASTIC POLYESTER, UL 94V-0 CONTACT MATERIAL; COPPER, NICKEL, TIN ALLOY CA-725

CONTACT PLATING: GOLD ON THE MATING AREA, TIN-LEAD ON THE CONTACT TAILS, NICKEL UNDERPLATE

| 346/396 SERIES CARD EDGE CONNECTOR |
|------------------------------------|
| PART NUMBER: 346-031-521-112       |