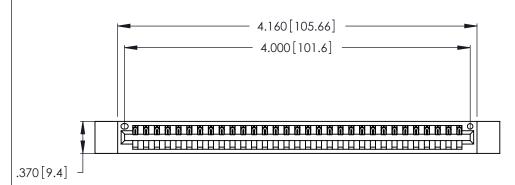

<u>Contact Dimensions:</u>
521-P.C. Tail .025 Sq. (0.64 Sq.) - Tail LG. =.150 (3.81)
.125 (3.18) Contact Spacing x .250 (6.35) Row Spacing

THIS IS A C.A.D. GENERATED DRAWING DO NOT MAKE MANUAL REVISIONS TO MASTER.

INSULATOR MATERIAL: THERMOPLASTIC POLYESTER, UL 94V-0 CONTACT MATERIAL; COPPER, NICKEL, TIN ALLOY CA-725

CONTACT PLATING: GOLD ON THE MATING AREA, TIN-LEAD ON THE CONTACT TAILS, NICKEL UNDERPLATE

| 346/396 SERIES CARD EDGE CONNECTOR |
|------------------------------------|
| PART NUMBER: 346-031-521-112       |