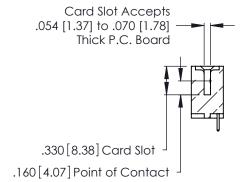

<u>Contact Dimensions:</u>
521-P.C. Tail .025 Sq. (0.64 Sq.) - Tail LG. =.150 (3.81)
.125 (3.18) Contact Spacing x .250 (6.35) Row Spacing

THIS IS A C.A.D. GENERATED DRAWING DO NOT MAKE MANUAL REVISIONS TO MASTER.