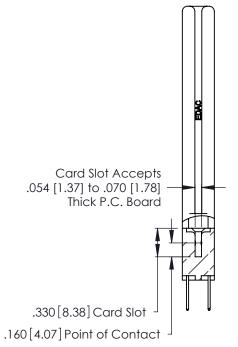

Contact Code 560

INSULATOR MATERIAL: THERMOPLASTIC POLYESTER, UL 94V-0 CONTACT MATERIAL; COPPER, NICKEL, TIN ALLOY CA-725 CONTACT PLATING: GOLD ON THE MATING AREA, TIN-LEAD

ON THE CONTACT TAILS, NICKEL UNDERPLATE

346/396 SERIES CARD EDGE CONNECTOR CONTACT CODE 555,556,558,559,560 DIMENSIONS

YOUR CONNECTION TO QUALITY & SERVICE

**EDAC INC** TORONTO, ONTARIO CANADA

THESE DRAWINGS AND SPECIFICATIONS ARE THE PROPERTY OF EDAC INC.,AND SHALL NOT BE REPRODUCED, OR COPIED OR USED AS THE BASIS FOR THE MANUFACTURE OR SALE OF APPARATUS WITHOUT WRITTEN PERMISSION.