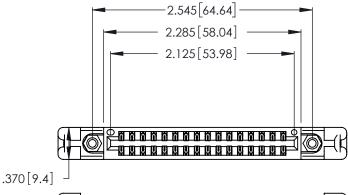

<u>Contact Dimensions:</u>
526-P.C. Tail .018 Sq. (0.46 Sq.) - Tail LG. =.350 (8.89)
.125 (3.18) Contact Spacing x .250 (6.35) Row Spacing

INSULATOR MATERIAL: THERMOPLASTIC POLYESTER, UL 94V-0 CONTACT MATERIAL; COPPER, NICKEL, TIN\_ALLOY CA-725

CONTACT PLATING: GOLD ON THE MATING AREA, TIN-LEAD ON THE CONTACT TAILS, NICKEL UNDERPLATE

THIS IS A C.A.D. GENERATED DRAWING DO NOT MAKE MANUAL REVISIONS TO MASTER.

ISSUE NUMBER ORIGINAL 1

346/396 SERIES CARD EDGE CONNECTOR PART NUMBER: 346-032-526-858