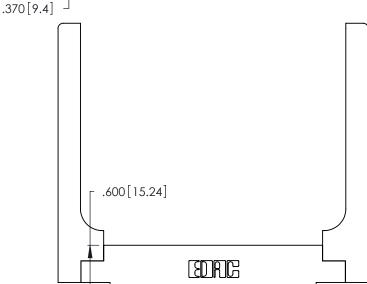

Card Slot Accepts .054 [1.37] to .070 [1.78] Thick P.C. Board .330 [8.38] Card Slot .160 [4.07] Point of Contact ACAD REFERENCE NO. 346-ENG-MASTER

THIS IS A C.A.D. GENERATED DRAWING DO NOT MAKE MANUAL REVISIONS TO MASTER.