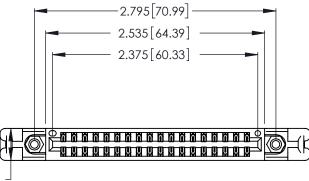

ISSUE NUMBER

ORIGINAL

1

346/396 SERIES CARD EDGE CONNECTOR PART NUMBER: 346-036-521-858

YOUR CONNECTION TO QUALITY & SERVICE

**EDAC INC** TORONTO, ONTARIO CANADA

THESE DRAWINGS AND SPECIFICATIONS ARE THE PROPERTY OF EDAC INC.,AND SHALL NOT BE REPRODUCED, OR COPIED OR USED AS THE BASIS FOR THE MANUFACTURE OR SALE OF APPARATUS WITHOUT WRITTEN PERMISSION.

DRAWN: J.LEE DATE: APR. 22/09 CHECKED: DATE: SCALE: N.T.S SHEET 1 OF 2 DRAWING NUMBER **ISSUE** 346-ENG-MASTER

INSULATOR MATERIAL: THERMOPLASTIC POLYESTER, UL 94V-0 CONTACT MATERIAL; COPPER, NICKEL, TIN ALLOY CA-725 CONTACT PLATING: GOLD ON THE MATING AREA, TIN-LEAD ON THE CONTACT TAILS, NICKEL UNDERPLATE