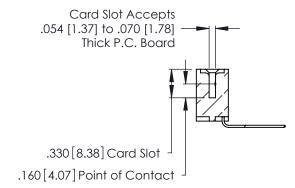

INSULATOR MATERIAL: THERMOPLASTIC POLYESTER, UL 94V-0 CONTACT MATERIAL; COPPER, NICKEL, TIN ALLOY CA-725

CONTACT PLATING: GOLD ON THE MATING AREA, TIN-LEAD ON THE CONTACT TAILS, NICKEL UNDERPLATE

| 346/396 SERIES CARD EDGE CONNECTOR |
|------------------------------------|
| PART NUMBER: 346-036-559-603       |