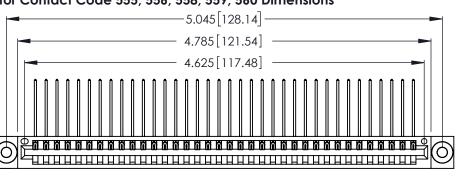

THIS IS A C.A.D. GENERATED DRAWING DO NOT MAKE MANUAL REVISIONS TO MASTER.

ISSUE NUMBER

ORIGINAL

1

**Contact Code 555** 

Contact Code 556

**Contact Code 558** 

**Contact Code 559** 

**Contact Code 560** 

INSULATOR MATERIAL: THERMOPLASTIC POLYESTER, UL 94V-0 CONTACT MATERIAL; COPPER, NICKEL, TIN ALLOY CA-725 CONTACT PLATING: GOLD ON THE MATING AREA, TIN-LEAD

ON THE CONTACT TAILS, NICKEL UNDERPLATE

346/396 SERIES CARD EDGE CONNECTOR CONTACT CODE 555,556,558,559,560 DIMENSIONS

YOUR CONNECTION TO QUALITY & SERVICE

**EDAC INC** TORONTO, ONTARIO CANADA

THESE DRAWINGS AND SPECIFICATIONS ARE THE PROPERTY OF EDAC INC.,AND SHALL NOT BE REPRODUCED, OR COPIED OR USED AS THE BASIS FOR THE MANUFACTURE OR SALE OF APPARATUS WITHOUT WRITTEN PERMISSION.