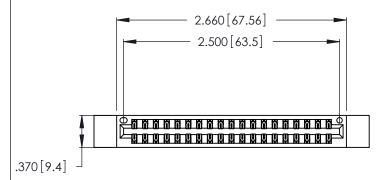

<u>Contact Dimensions:</u>
540-Wire Wrap .025 Sq. (0.64 Sq.) - Tail LG. =.560 (14.22)
.125 (3.18) Contact Spacing x .250 (6.35) Row Spacing

- INSULATOR MATERIAL: THERMOPLASTIC POLYESTER, UL 94V-0 CONTACT MATERIAL; COPPER, NICKEL, TIN ALLOY CA-725
- CONTACT PLATING: GOLD ON THE MATING AREA, TIN-LEAD ON THE CONTACT TAILS, NICKEL UNDERPLATE

THIS IS A C.A.D. GENERATED DRAWING DO NOT MAKE MANUAL REVISIONS TO MASTER.

ISSUE NUMBER ORIGINAL 1

346/396 SERIES CARD EDGE CONNECTOR PART NUMBER: 346-038-540-212

**EDAC INC** TORONTO, ONTARIO CANADA

THESE DRAWINGS AND SPECIFICATIONS ARE THE PROPERTY OF EDAC INC.,AND SHALL NOT BE REPRODUCED, OR COPIED OR USED AS THE BASIS FOR THE MANUFACTURE OR SALE OF APPARATUS WITHOUT WRITTEN PERMISSION.