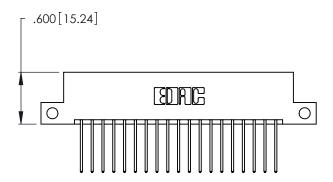

THIS IS A C.A.D. GENERATED DRAWING DO NOT MAKE MANUAL REVISIONS TO MASTER.

ISSUE NUMBER ORIGINAL 1

346/396 SERIES CARD EDGE CONNECTOR PART NUMBER: 346-038-540-212

**EDAC INC** TORONTO, ONTARIO CANADA

THESE DRAWINGS AND SPECIFICATIONS ARE THE PROPERTY OF EDAC INC.,AND SHALL NOT BE REPRODUCED, OR COPIED OR USED AS THE BASIS FOR THE MANUFACTURE OR SALE OF APPARATUS WITHOUT WRITTEN PERMISSION.