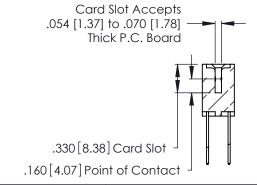

THIS IS A C.A.D. GENERATED DRAWING DO NOT MAKE MANUAL REVISIONS TO MASTER.

ISSUE NUMBER

ORIGINAL

1

**Contact Code 555** 

Contact Code 556

**Contact Code 558** 

**Contact Code 559** 

**Contact Code 560** 

INSULATOR MATERIAL: THERMOPLASTIC POLYESTER, UL 94V-0 CONTACT MATERIAL; COPPER, NICKEL, TIN ALLOY CA-725 CONTACT PLATING: GOLD ON THE MATING AREA, TIN-LEAD

ON THE CONTACT TAILS, NICKEL UNDERPLATE