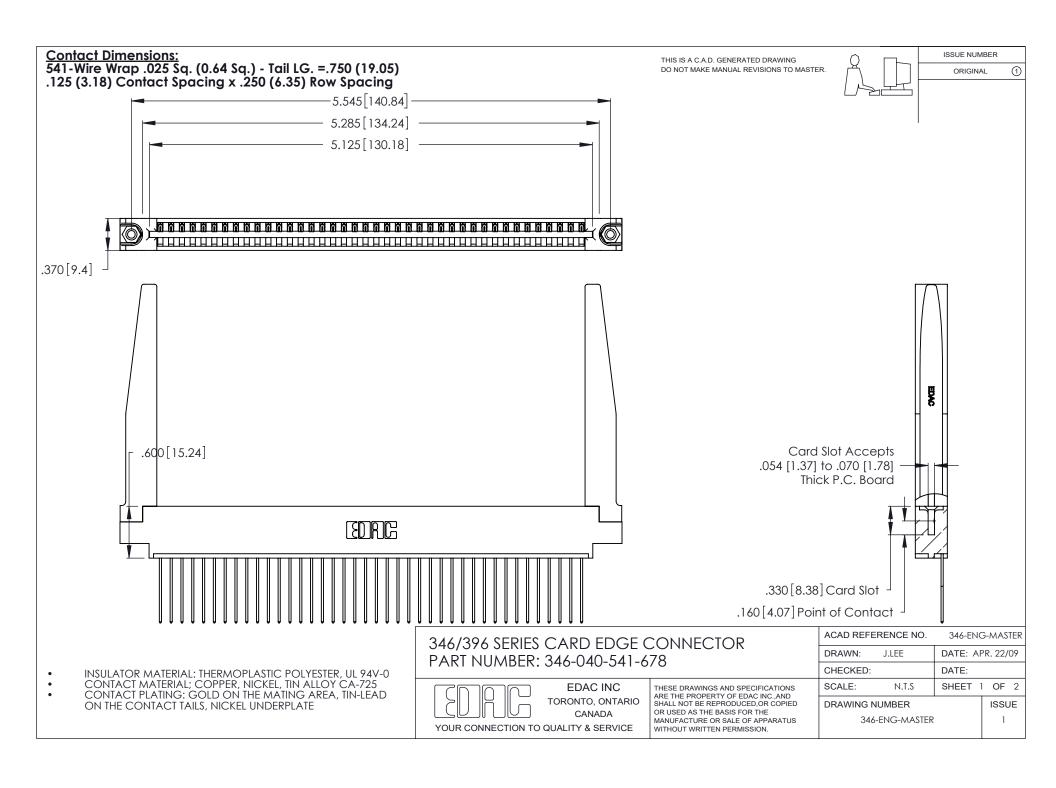

THIS IS A C.A.D. GENERATED DRAWING DO NOT MAKE MANUAL REVISIONS TO MASTER.

ISSUE NUMBER

ORIGINAL

1

**Contact Code 555** 

Contact Code 556

**Contact Code 558** 

**Contact Code 559** 

Contact Code 560

INSULATOR MATERIAL: THERMOPLASTIC POLYESTER, UL 94V-0 CONTACT MATERIAL; COPPER, NICKEL, TIN ALLOY CA-725 CONTACT PLATING: GOLD ON THE MATING AREA, TIN-LEAD

ON THE CONTACT TAILS, NICKEL UNDERPLATE

346/396 SERIES CARD EDGE CONNECTOR CONTACT CODE 555,556,558,559,560 DIMENSIONS

YOUR CONNECTION TO QUALITY & SERVICE

**EDAC INC** TORONTO, ONTARIO CANADA

THESE DRAWINGS AND SPECIFICATIONS ARE THE PROPERTY OF EDAC INC.,AND SHALL NOT BE REPRODUCED, OR COPIED OR USED AS THE BASIS FOR THE MANUFACTURE OR SALE OF APPARATUS WITHOUT WRITTEN PERMISSION.