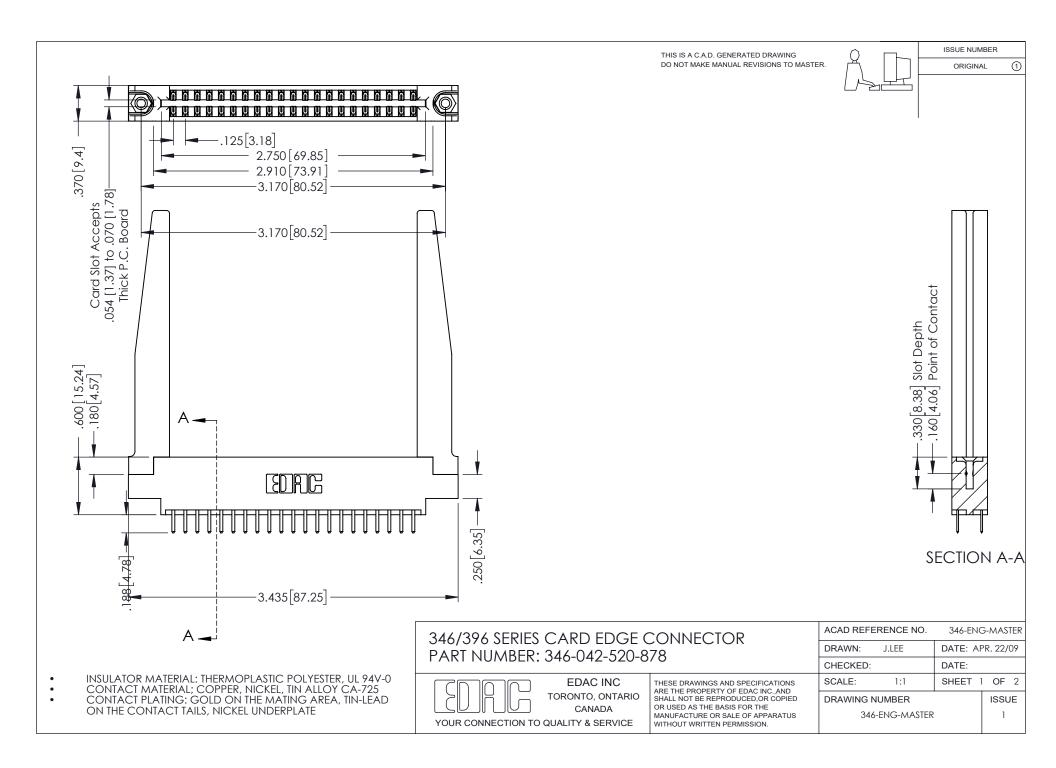

## **Contact Code 556**

INSULATOR MATERIAL: THERMOPLASTIC POLYESTER, UL 94V-0 CONTACT MATERIAL; COPPER, NICKEL, TIN ALLOY CA-725 CONTACT PLATING: GOLD ON THE MATING AREA, TIN-LEAD

ON THE CONTACT TAILS, NICKEL UNDERPLATE

## 346/396 SERIES CARD EDGE CONNECTOR CONTACT CODE 555,556,558,559,560 DIMENSIONS

YOUR CONNECTION TO QUALITY & SERVICE

**EDAC INC** TORONTO, ONTARIO CANADA

THESE DRAWINGS AND SPECIFICATIONS ARE THE PROPERTY OF EDAC INC.,AND SHALL NOT BE REPRODUCED, OR COPIED OR USED AS THE BASIS FOR THE MANUFACTURE OR SALE OF APPARATUS WITHOUT WRITTEN PERMISSION.