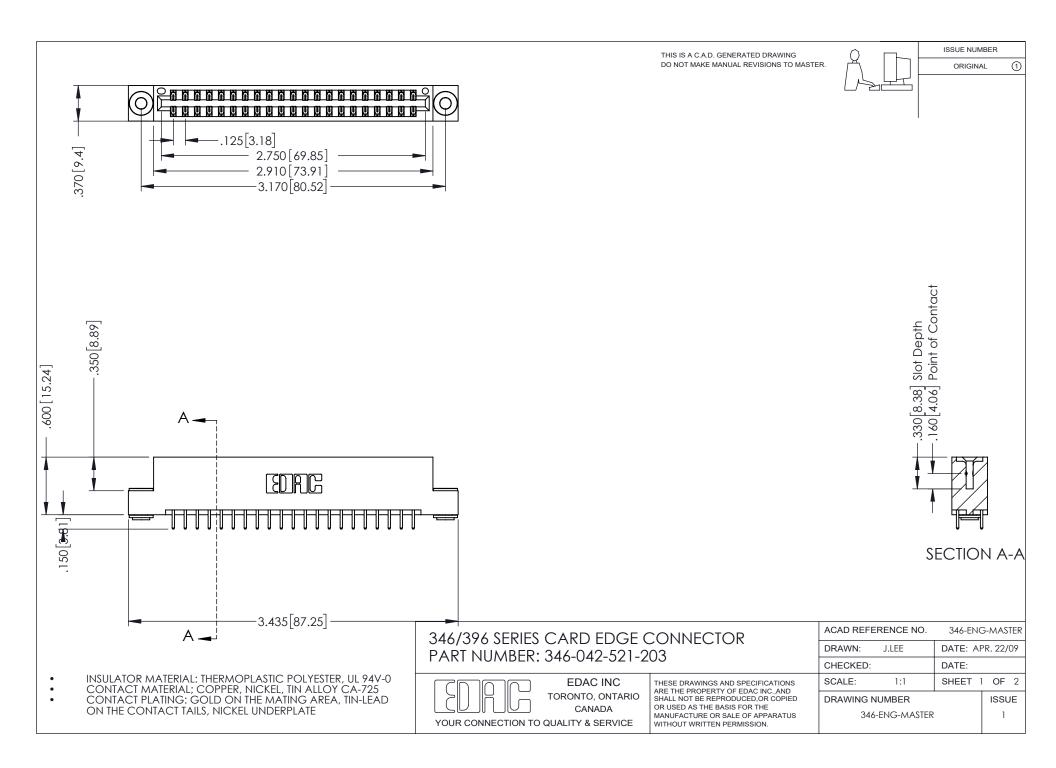

## **Contact Code 556**

INSULATOR MATERIAL: THERMOPLASTIC POLYESTER, UL 94V-0 CONTACT MATERIAL; COPPER, NICKEL, TIN ALLOY CA-725 CONTACT PLATING: GOLD ON THE MATING AREA, TIN-LEAD

ON THE CONTACT TAILS, NICKEL UNDERPLATE

## 346/396 SERIES CARD EDGE CONNECTOR CONTACT CODE 555,556,558,559,560 DIMENSIONS

YOUR CONNECTION TO QUALITY & SERVICE

**EDAC INC** TORONTO, ONTARIO CANADA

THESE DRAWINGS AND SPECIFICATIONS ARE THE PROPERTY OF EDAC INC.,AND SHALL NOT BE REPRODUCED, OR COPIED OR USED AS THE BASIS FOR THE MANUFACTURE OR SALE OF APPARATUS WITHOUT WRITTEN PERMISSION.