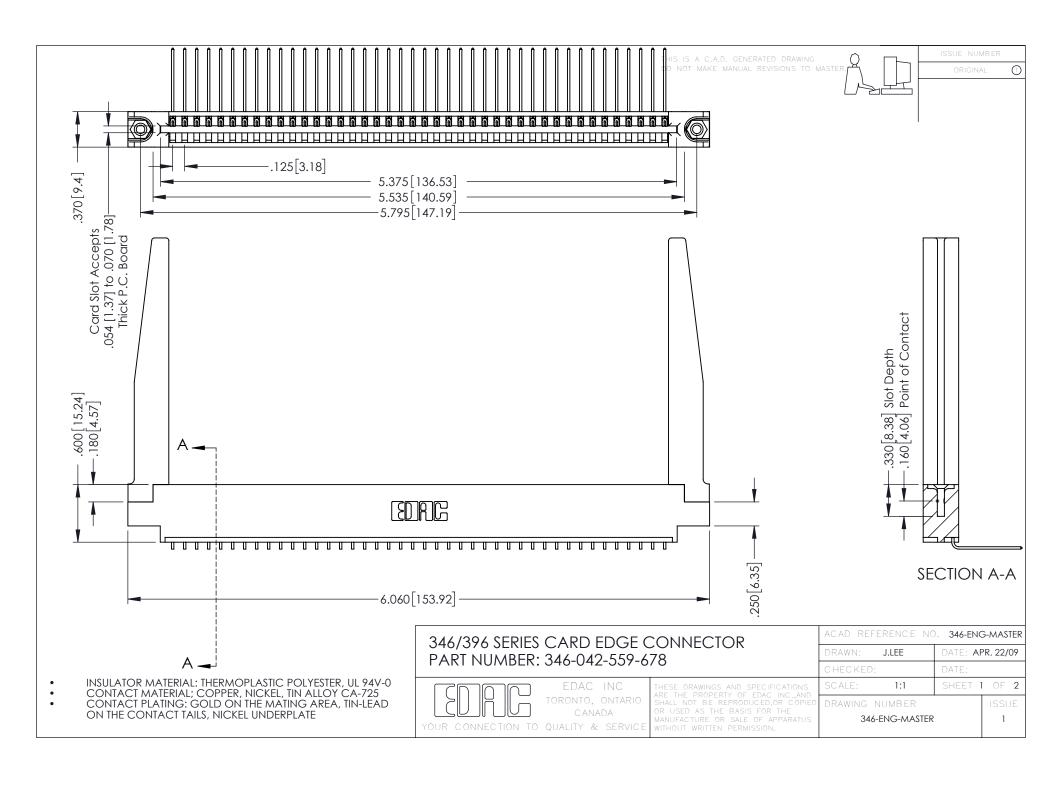

## 346/396 SERIES CARD EDGE CONNECTOR CONTACT CODE 555,556,558,559,560 DIMENSIONS

YOUR CONNECTION TO QUALITY & SERVICE

|   | ACAD REFERENCE NO. 346-ENG-MASTER |                  |
|---|-----------------------------------|------------------|
|   | DRAWN: J.LEE                      | DATE: APR. 22/09 |
|   | CHECKED:                          | DATE:            |
|   | SCALE: 1:1                        | SHEET 2 OF 2     |
| D | DRAWING NUMBER                    | ISSUE            |

346-ENG-MASTER