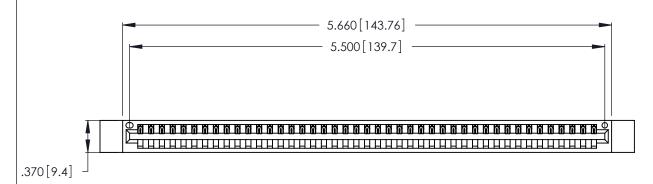

346/396 SERIES CARD EDGE CONNECTOR PART NUMBER: 346-043-522-112

**EDAC INC** TORONTO, ONTARIO CANADA

THESE DRAWINGS AND SPECIFICATIONS ARE THE PROPERTY OF EDAC INC., AND SHALL NOT BE REPRODUCED, OR COPIED OR USED AS THE BASIS FOR THE MANUFACTURE OR SALE OF APPARATUS WITHOUT WRITTEN PERMISSION.

<u>Contact Dimensions:</u>
522-P.C. Tail .025 Sq. (0.64 Sq.) - Tail LG. =.440 (11.18)
.125 (3.18) Contact Spacing x .250 (6.35) Row Spacing

THIS IS A C.A.D. GENERATED DRAWING DO NOT MAKE MANUAL REVISIONS TO MASTER.