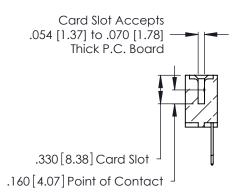

346/396 SERIES CARD EDGE CONNECTOR CONTACT CODE 555,556,558,559,560 DIMENSIONS

YOUR CONNECTION TO QUALITY & SERVICE

**EDAC INC** TORONTO, ONTARIO CANADA

THESE DRAWINGS AND SPECIFICATIONS ARE THE PROPERTY OF EDAC INC.,AND SHALL NOT BE REPRODUCED, OR COPIED OR USED AS THE BASIS FOR THE MANUFACTURE OR SALE OF APPARATUS WITHOUT WRITTEN PERMISSION.

Contact Code 560

INSULATOR MATERIAL: THERMOPLASTIC POLYESTER, UL 94V-0 CONTACT MATERIAL; COPPER, NICKEL, TIN ALLOY CA-725 CONTACT PLATING: GOLD ON THE MATING AREA, TIN-LEAD

ON THE CONTACT TAILS, NICKEL UNDERPLATE